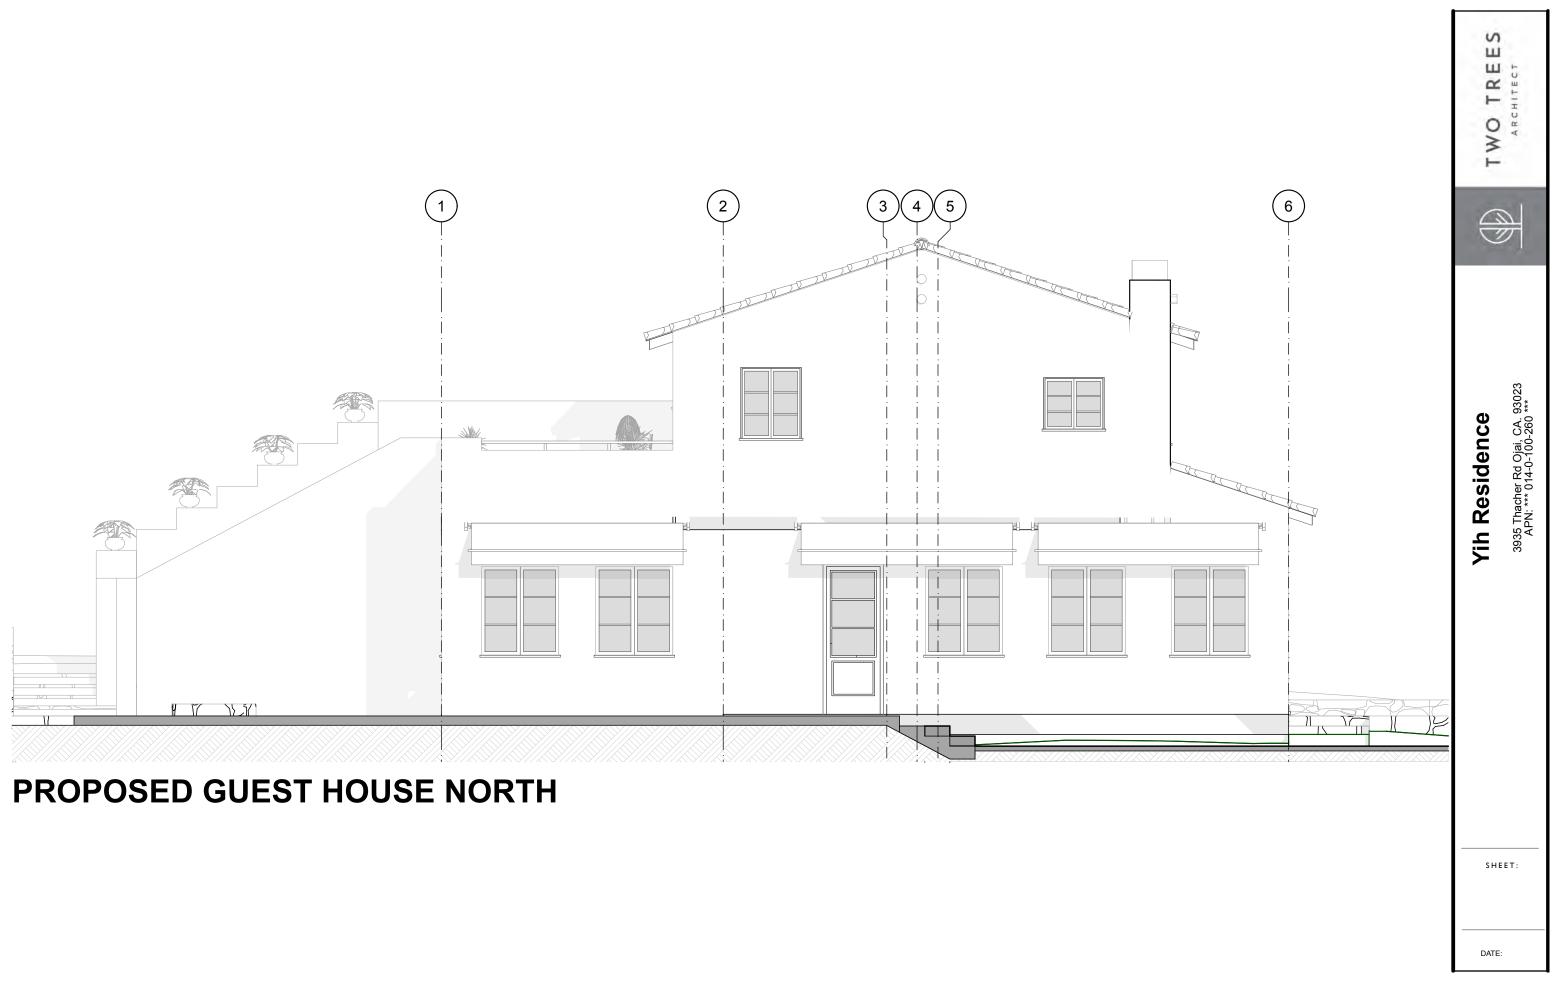

the original and correct survey information. Henry Land Surveying shall not be responsible for any modification made to the provided cad file, or for any products that have been derived from the cad file which are not reviewed, signed and sealed by Jeremy Henry PLS 8135.

FEET

SCALE: 1" = 20'



LEGEND:

¥ Fire Hydrant A Gas Valve

♥ Hosebib
 Light Standard
 ♥ Power Pole
 ● Sewer Manhole
 ● Storm Drain\_Manhole
 ■ Water Meter
 ▲ Water Valve
 ▲ Water Valve

----- Chainlink Fence

Electrical Line
 Gas Line
 Gas Line
 Sewer Line
 Storm Drain Line
 Telephone Line
 Water Line
 Wood Fence

● Guy Wire
 ♥ Hosebib



## **PROPOSED SITE PLAN**



#### **PROPOSED MAIN HOUSE SOUTH**





### **PROPOSED MAIN HOUSE NORTH**





#### **PROPOSED MAIN HOUSE WEST**





### **PROPOSED MAIN HOUSE EAST**







# **EXISTING GUEST HOUSE NORTH**