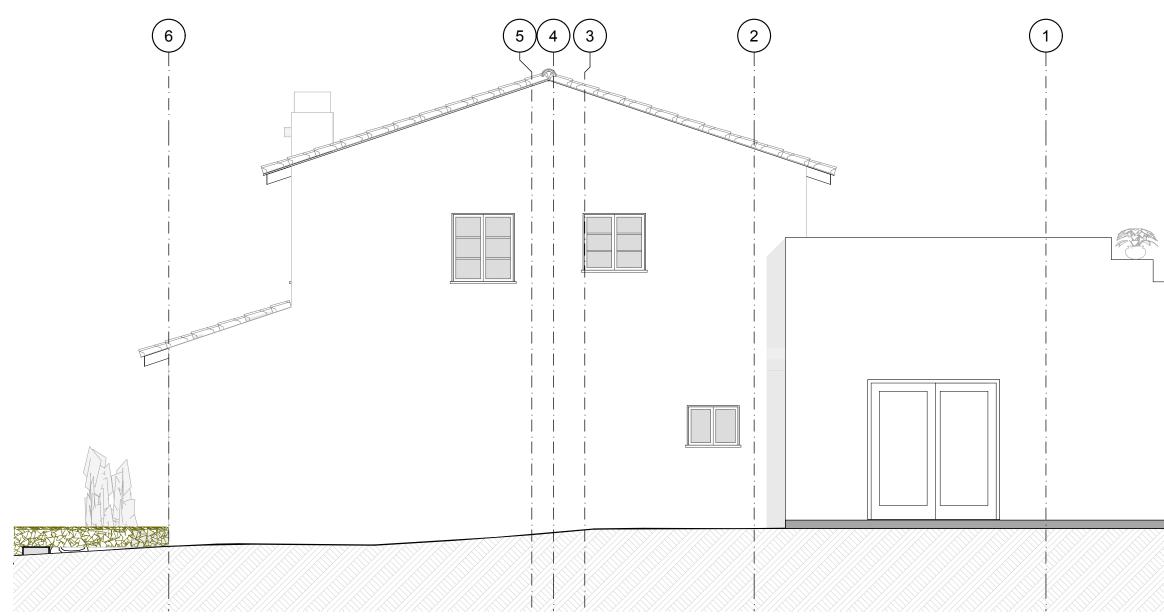

e original and correct survey information. Henry Land Surveying shall not be responsible for any modification made to the provided cad file, or for any products that have been derived from the cad file which are not reviewed, signed and sealed by Jeremy Henry PLS 8135.

FEET

SCALE: 1" = 20'



LEGEND:

¥ Fire Hydrant A Gas Valve

♥ Hosebib
 Light Standard
 ♥ Power Pole
 ● Sewer Manhole
 ● Storm Drain\_Manhole
 ■ Water Meter
 ▲ Water Valve
 ▲ Water Valve

----- Chainlink Fence

Electrical Line
 Gas Line
 Gas Line
 Sewer Line
 Storm Drain Line
 Telephone Line
 Water Line
 Wood Fence

● Guy Wire
 ♥ Hosebib



## **PROPOSED SITE PLAN**



#### **PROPOSED MAIN HOUSE SOUTH**





### **PROPOSED MAIN HOUSE NORTH**





#### **PROPOSED MAIN HOUSE WEST**





### **PROPOSED MAIN HOUSE EAST**







# **EXISTING GUEST HOUSE NORTH**