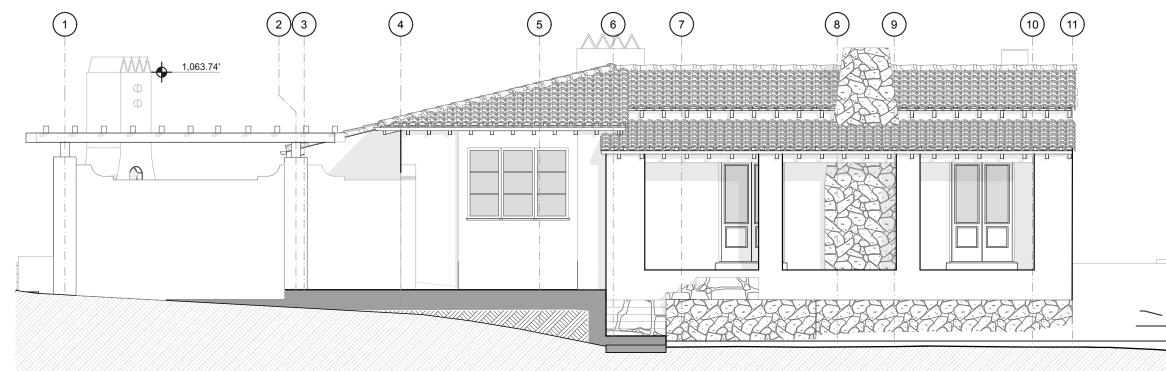

, the Surveyor's signed and sealed print or pdf file must be referred to for the original and correct survey information. Henry Land Surveying shall not be responsible for any modification made to the provided cad file, or for any products that have been derived from the cad file which are not reviewed, signed and sealed by Jeremy Henry PLS 8135.

FEET

SCALE: 1" = 20'



LEGEND:

¥ Fire Hydrant A Gas Valve

♥ Hosebib
 Light Standard
 ♥ Power Pole
 ● Sewer Manhole
 ● Storm Drain\_Manhole
 ■ Water Meter
 ▲ Water Valve
 ▲ Water Valve

----- Chainlink Fence

Electrical Line
 Gas Line
 Gas Line
 Sewer Line
 Storm Drain Line
 Telephone Line
 Water Line
 Wood Fence

● Guy Wire
 ♥ Hosebib



## **PROPOSED SITE PLAN**



#### **PROPOSED MAIN HOUSE SOUTH**





### **PROPOSED MAIN HOUSE NORTH**





#### **PROPOSED MAIN HOUSE WEST**





### **PROPOSED MAIN HOUSE EAST**







# **EXISTING GUEST HOUSE NORTH**