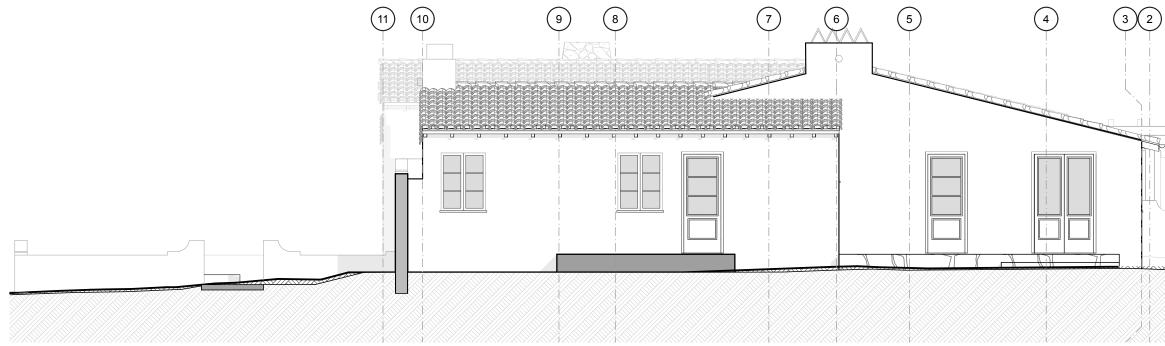

t or pdf file must be referred to for the original and correct survey information. Henry Land Surveying shall not be responsible for any modification made to the provided cad file, or for any products that have been derived from the cad file which are not reviewed, signed and sealed by Jeremy Henry PLS 8135.

FEET

SCALE: 1" = 20'



LEGEND:

¥ Fire Hydrant A Gas Valve

♥ Hosebib
 Light Standard
 ♥ Power Pole
 ● Sewer Manhole
 ● Storm Drain\_Manhole
 ■ Water Meter
 ▲ Water Valve
 ▲ Water Valve

----- Chainlink Fence

Electrical Line
 Gas Line
 Gas Line
 Sewer Line
 Storm Drain Line
 Telephone Line
 Water Line
 Wood Fence

● Guy Wire
 ♥ Hosebib



## **PROPOSED SITE PLAN**



#### **PROPOSED MAIN HOUSE SOUTH**





### **PROPOSED MAIN HOUSE NORTH**





#### **PROPOSED MAIN HOUSE WEST**





### **PROPOSED MAIN HOUSE EAST**







# **EXISTING GUEST HOUSE NORTH**