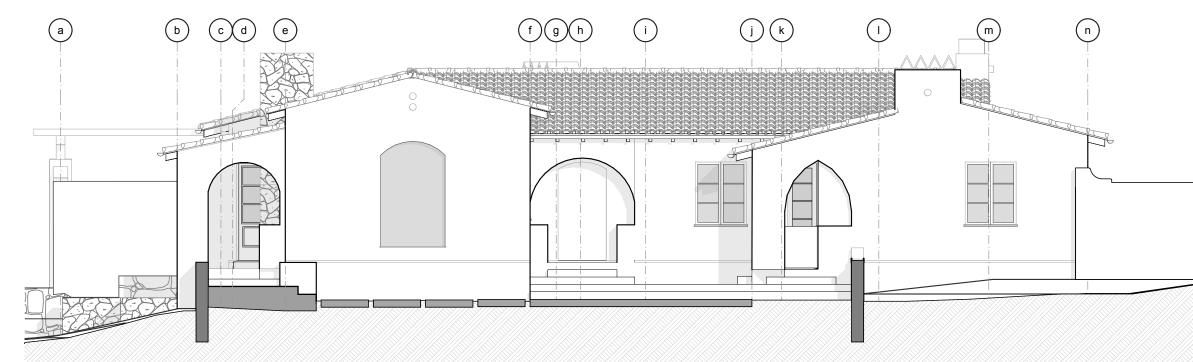

| ABBREVIATIONS                                                                                                         |                                                                                              | AGENCIES                          |                                                                                    | PROJECT TEAM            |                                                                                        | PROJECT DATA                                                                                                                                                                                                                                                                                                                                                                                                                                                                                                                                                                                                                                                                                                                                                                                                                                                                                                                                                                                                                                                                                                                                                                                                                                                                                                                                                                                                                                                                                                                                                                                                                                                                                                                                                                                                                                                                                                                                                                                                                                                                                                                  |                           | SHEET INDEX                                                                |
|-----------------------------------------------------------------------------------------------------------------------|----------------------------------------------------------------------------------------------|-----------------------------------|------------------------------------------------------------------------------------|-------------------------|----------------------------------------------------------------------------------------|-------------------------------------------------------------------------------------------------------------------------------------------------------------------------------------------------------------------------------------------------------------------------------------------------------------------------------------------------------------------------------------------------------------------------------------------------------------------------------------------------------------------------------------------------------------------------------------------------------------------------------------------------------------------------------------------------------------------------------------------------------------------------------------------------------------------------------------------------------------------------------------------------------------------------------------------------------------------------------------------------------------------------------------------------------------------------------------------------------------------------------------------------------------------------------------------------------------------------------------------------------------------------------------------------------------------------------------------------------------------------------------------------------------------------------------------------------------------------------------------------------------------------------------------------------------------------------------------------------------------------------------------------------------------------------------------------------------------------------------------------------------------------------------------------------------------------------------------------------------------------------------------------------------------------------------------------------------------------------------------------------------------------------------------------------------------------------------------------------------------------------|---------------------------|----------------------------------------------------------------------------|
| A.C. asphalt concrete<br>A.D. area drain                                                                              | I.D. inside diameter                                                                         | PLANNING & DEVELOPMENT:           | *** PLANNING & DEVELOPMENT ***<br>Ventura County Planning                          | OWNER:                  | Dan and Nancy Yih<br>3935 Thacher Rd. Ojai, CA 93013                                   | ADDRESS: 3935 Thacher Pd.<br>Ojal, CA 93013                                                                                                                                                                                                                                                                                                                                                                                                                                                                                                                                                                                                                                                                                                                                                                                                                                                                                                                                                                                                                                                                                                                                                                                                                                                                                                                                                                                                                                                                                                                                                                                                                                                                                                                                                                                                                                                                                                                                                                                                                                                                                   | GENERA<br>G0.01           | TITLE SHEET / GENERAL INFO                                                 |
| ADJ. adjustable<br>ASPH. asphalt<br>BD. board<br>BLDG. building                                                       | INT. interior<br>JST. joist<br>JT. joint                                                     |                                   | Planning Division<br>800 S. Victoria Avenue<br>Ventura. CA 93009                   |                         | 312-961-3696<br>dan@yih-family.com                                                     | A.P.N.: *** 014-0-100-260 ***                                                                                                                                                                                                                                                                                                                                                                                                                                                                                                                                                                                                                                                                                                                                                                                                                                                                                                                                                                                                                                                                                                                                                                                                                                                                                                                                                                                                                                                                                                                                                                                                                                                                                                                                                                                                                                                                                                                                                                                                                                                                                                 | TS0.1                     | SITE SURVEY (TOPO & BOUNDARY)                                              |
| BLKG. blocking                                                                                                        | LAV. lavatory<br>MATL. material<br>MAX. maximum                                              | BUILDING & SAFETY:                | (805) 654-2488 or (805) 654-2451<br>Ventura County Building and Safety<br>Division | ARCHITECT:              | Two Trees Architects<br>112 Cañada St<br>Ojai, CA 93023                                | CDP: *** CDP NUMBER *** Construction Type: Type V                                                                                                                                                                                                                                                                                                                                                                                                                                                                                                                                                                                                                                                                                                                                                                                                                                                                                                                                                                                                                                                                                                                                                                                                                                                                                                                                                                                                                                                                                                                                                                                                                                                                                                                                                                                                                                                                                                                                                                                                                                                                             | ARCHITE<br>A0.01<br>A0.02 | ECTURAL DRAWINGS<br>AS BUILT SITE PLAN<br>AS BUILT PLAN (E) Main Residence |
| CAB. cabinet<br>CER. ceramic<br>CLR. clear<br>COL. column<br>CONC. concrete<br>CONSTR. construction                   | MET. metal<br>MTL. metal<br>MFR. manufacturer<br>MIN. minimum<br>MIR. mirror                 |                                   | 800 S. Victoria Avenue<br>Ventura, CA 93009<br>805-654-2771                        |                         | Phone: (805) 798-9091<br>Danny@twotrees-architect.com                                  | Occupancy Category: R-3<br>New Structures to be be protected with an approved fire sprinkler system.                                                                                                                                                                                                                                                                                                                                                                                                                                                                                                                                                                                                                                                                                                                                                                                                                                                                                                                                                                                                                                                                                                                                                                                                                                                                                                                                                                                                                                                                                                                                                                                                                                                                                                                                                                                                                                                                                                                                                                                                                          | A0.02<br>A1.05<br>A1.10   | PROPOSED SITE PLAN<br>MAIN RESIDENCE FIRST LEVEL PLAN<br>GUEST FLOOR PLANS |
| DBL. double<br>D.F. drinking fountain<br>DET. detail<br>DTL. detail                                                   | MISC. misror<br>MISC. miscellaneous<br>(N) New<br>N. north                                   |                                   |                                                                                    | GENERAL<br>CONTRACTOR:  | TBD                                                                                    | (N) 1200 Sq ft (gross) ADU<br>(N) 432 Sq ft (gross) Detached Garage                                                                                                                                                                                                                                                                                                                                                                                                                                                                                                                                                                                                                                                                                                                                                                                                                                                                                                                                                                                                                                                                                                                                                                                                                                                                                                                                                                                                                                                                                                                                                                                                                                                                                                                                                                                                                                                                                                                                                                                                                                                           | A1.11<br>A1.09            | ADU FLOOR PLAN<br>ROOF PLAN                                                |
| DIA. diameter<br>DIM. dimension                                                                                       | N.I.C. not in contract<br>N.T.S. not to scale                                                | FLOOD CONTROL:                    | *** FLOOD CONTROL ***<br>CONTACT<br>ADDRESS                                        | CIVIL/ SEPTIC           | Ashley & Vance                                                                         | <ul> <li>(F) 402 G (F) (gross) betached Garage and Storage, converted to Gym, Pool Toilet,<br/>Dressing rm, Laundry</li> </ul>                                                                                                                                                                                                                                                                                                                                                                                                                                                                                                                                                                                                                                                                                                                                                                                                                                                                                                                                                                                                                                                                                                                                                                                                                                                                                                                                                                                                                                                                                                                                                                                                                                                                                                                                                                                                                                                                                                                                                                                                | A3.01<br>A3.02            | MH BUILDING ELEVATIONS<br>MH BUILDING ELEVATIONS                           |
| DS. downspout<br>D.S.P. dry standpipe<br>DWG. drawing                                                                 | (P) Proposed<br>PL. plate<br>PLAS. plaster<br>PLYWD. plywood                                 |                                   | CITY, STATE POSTAL CODE<br>PHONE                                                   | ENGINEER:               | Jason Gotsis PE<br>1229 Carmel Street<br>San Luis Obispo, CA 93401                     | (N) Addition 375 Sq ft (gross) Pool house/Mech addition to (E) converted Garage 338 Sq ft Balcony with exterior stair                                                                                                                                                                                                                                                                                                                                                                                                                                                                                                                                                                                                                                                                                                                                                                                                                                                                                                                                                                                                                                                                                                                                                                                                                                                                                                                                                                                                                                                                                                                                                                                                                                                                                                                                                                                                                                                                                                                                                                                                         | A3.03<br>A3.04            | ADU BUILDING ELEVATIONS<br>GUEST BUILDING ELEVATIONS                       |
| <ul> <li>(E) Existing</li> <li>E.J. expansion joint</li> <li>EF exhaust fan</li> <li>EL. elevation (grade)</li> </ul> | RAD. radius<br>R. riser<br>R.D. roof drain                                                   | FIRE DEPARTMENT:                  | *** FIRE DEPT ***<br>CONTACT<br>ADDRESS                                            |                         | 805-962-9966 (160)<br>jason@ashleyvance.com                                            | Interior Remodel of (E) Main Residence. Addition of (N) 845 Sq ft Exterior Patio/BBQ<br>area NOT COVERED                                                                                                                                                                                                                                                                                                                                                                                                                                                                                                                                                                                                                                                                                                                                                                                                                                                                                                                                                                                                                                                                                                                                                                                                                                                                                                                                                                                                                                                                                                                                                                                                                                                                                                                                                                                                                                                                                                                                                                                                                      | A3.05<br>A5.01            | GUEST BUILDING ELEVATIONS<br>MAIN HOUSE WINDOW & DOOR SCHEDULI             |
| EL elevation (grade)<br>ELEV. elevation (building)<br>EQPT. equipment<br>EXST. existing<br>EXT. exterior              | REF. reference<br>REFR. refrigerator<br>SH. shelf<br>SHTG. sheathing                         |                                   | CITY, STATE POSTAL CODE<br>PHONE                                                   | SURVEYOR:               | *** Henry Land Surveying Inc ***<br>CONTACT<br>619 Crestview Drive, Ojai, CA. 93023    | (N) 15' x 60' Pool, Demolition of Existing Pool                                                                                                                                                                                                                                                                                                                                                                                                                                                                                                                                                                                                                                                                                                                                                                                                                                                                                                                                                                                                                                                                                                                                                                                                                                                                                                                                                                                                                                                                                                                                                                                                                                                                                                                                                                                                                                                                                                                                                                                                                                                                               | A5.02<br>A5.03            | POOL/GYM WINDOW & DOOR SCHEDULES<br>ADU AND GARAGE DOOR AND WINDOE SC      |
| F.A. fire alarm<br>F.D. floor drain                                                                                   | SHTG: sheathing<br>SIM: similar<br>SPEC: specification<br>SQ: square<br>STD: standard        | PUBLIC WORKS:                     | *** PUBLIC WORKS ***<br>CONTACT<br>ADDRESS                                         |                         | (805) 216-6124<br>jeremyhenry1118@gmail.com                                            | CODE REQUIREMENTS                                                                                                                                                                                                                                                                                                                                                                                                                                                                                                                                                                                                                                                                                                                                                                                                                                                                                                                                                                                                                                                                                                                                                                                                                                                                                                                                                                                                                                                                                                                                                                                                                                                                                                                                                                                                                                                                                                                                                                                                                                                                                                             |                           |                                                                            |
| F.E. fire extinguisher<br>F.E.C. fire extinguisher<br>cabinet<br>FIN finish                                           | STD. standard<br>STOR. storage<br>STRUC. structural<br>SUSP. suspended                       |                                   |                                                                                    | LAND USE<br>CONSULTANT: | Steve Alary<br>9452 Telephone Rd #109<br>Ventura CA. 93004                             | All work to comptly with:<br>2022 CBC. 2022 CBC. 2022 CBC. (Electrical), 2022 CMC, 2022 CPC,<br>2022 CBC. (Energy, 2022 CA Fire foode, 2022 CAC recen Building Standards Code<br>(CALGreen). State codes & County requirements                                                                                                                                                                                                                                                                                                                                                                                                                                                                                                                                                                                                                                                                                                                                                                                                                                                                                                                                                                                                                                                                                                                                                                                                                                                                                                                                                                                                                                                                                                                                                                                                                                                                                                                                                                                                                                                                                                | FLECTR                    | ICAL DRAWINGS                                                              |
| FL floor<br>FLUOR. fluorescent<br>F.O.C. face of concrete<br>F.O.F. face of finish<br>F.O.M. face of masonry          | TR. tread<br>TEL. telephone<br>TEMP: tempered<br>T. & G. tongue & groove                     | HISTORIC LANDMARKS<br>COMMISSION: | *** HISTORICAL LANDMARKS ***<br>CONTACT<br>ADDRESS<br>CITY, STATE POSTAL CODE      |                         | 805-407-6729<br>Steve.Alary@gmail.com                                                  | (CALGreen), State codes & County requirments                                                                                                                                                                                                                                                                                                                                                                                                                                                                                                                                                                                                                                                                                                                                                                                                                                                                                                                                                                                                                                                                                                                                                                                                                                                                                                                                                                                                                                                                                                                                                                                                                                                                                                                                                                                                                                                                                                                                                                                                                                                                                  | E1.1<br>E1.2              | ELECTRICAL PLAN<br>ELECTRICAL PLAN                                         |
| F.O.M. face of masonry<br>F.O.S. face of stud<br>FT. foot or teet<br>FTG. footing                                     | TOIL toilet                                                                                  | ENGINEERING DIVISION:             | PHONE *** ENGINEERING DIVISION ***                                                 | LANDSCAPE<br>ARCHITECT: | Scott Menzel<br>3823 Santa Claus Ln. Unit D<br>Carpinteria CA 93013                    | INSPECTION & OBSERVATIONS                                                                                                                                                                                                                                                                                                                                                                                                                                                                                                                                                                                                                                                                                                                                                                                                                                                                                                                                                                                                                                                                                                                                                                                                                                                                                                                                                                                                                                                                                                                                                                                                                                                                                                                                                                                                                                                                                                                                                                                                                                                                                                     | E1.1                      | ELECTRICAL PLAN                                                            |
| GALV. galvanized<br>GL. glass<br>GR. grade<br>GYP. gypsum                                                             | T.O. top of<br>T.O.P. top of plywood<br>T.O.S. top of slab<br>T.V. televison<br>TYP. typical |                                   | CONTACT<br>ADDRESS<br>CITY, STATE POSTAL CODE                                      |                         | scott@scottmenzel.com<br>805-320-9751                                                  | Work shall be inspected as required by applicable consultants, specified below & in consultants'<br>drawings.                                                                                                                                                                                                                                                                                                                                                                                                                                                                                                                                                                                                                                                                                                                                                                                                                                                                                                                                                                                                                                                                                                                                                                                                                                                                                                                                                                                                                                                                                                                                                                                                                                                                                                                                                                                                                                                                                                                                                                                                                 | CIVIL DR<br>C-2.1         | uninee.                                                                    |
| H B hose bibb                                                                                                         | UNO unless noted otherwise                                                                   | TRANSPORTATION:                   | PHONE<br>*** TRANSPORTATION ***                                                    | INTERIOR<br>DESIGNER:   | Elizabeth Dinkle Design Associates<br>554 Westbourne Dr.                               | Solls Engineer Requirements:<br>Structural Engineer Requirements:                                                                                                                                                                                                                                                                                                                                                                                                                                                                                                                                                                                                                                                                                                                                                                                                                                                                                                                                                                                                                                                                                                                                                                                                                                                                                                                                                                                                                                                                                                                                                                                                                                                                                                                                                                                                                                                                                                                                                                                                                                                             | C-2.1<br>C-2.2            | GRADING AND DRAINAGE PLAN<br>GRADING AND DRAINAGE PLAN                     |
| HORIZ. horizontal<br>HR. hour<br>HGT. height<br>H.W. hot water                                                        | W.C. water closet<br>WD. wood                                                                |                                   | CONTACT<br>ADDRESS<br>CITY STATE POSTAL CODE                                       |                         | West Hollywood, CA 90048<br>310-278-3700<br>lizziedink@me.com                          | DEVELOPMENT<br>1. Accessory Dwelling Unit (ADU): <ul> <li>Construction of a 1,200 square-foot ADU.</li> <li>Includes a</li> </ul>                                                                                                                                                                                                                                                                                                                                                                                                                                                                                                                                                                                                                                                                                                                                                                                                                                                                                                                                                                                                                                                                                                                                                                                                                                                                                                                                                                                                                                                                                                                                                                                                                                                                                                                                                                                                                                                                                                                                                                                             | LANDSC                    | APE DRAWINGS<br>HARDSCAPE PLAN                                             |
|                                                                                                                       |                                                                                              | PUBLIC WORKS:                     | PHONE<br>*** PUBLIC WORKS ***                                                      | SOILS:                  | Pacific Materials Laboratory Camarillo<br>150 Wood Rd Suite B                          | 452 square-foot patio and a two-car parking space.<br>2. Garage Conversion: ○ Existing garage to be converted into: • 442 square-foot gym. • 75                                                                                                                                                                                                                                                                                                                                                                                                                                                                                                                                                                                                                                                                                                                                                                                                                                                                                                                                                                                                                                                                                                                                                                                                                                                                                                                                                                                                                                                                                                                                                                                                                                                                                                                                                                                                                                                                                                                                                                               | L2.0<br>L2.1              | IRRIGATION PLAN<br>IRRIGATION PLAN                                         |
|                                                                                                                       |                                                                                              |                                   | CONTACT<br>ADDRESS<br>CITY, STATE POSTAL CODE<br>PHONE                             |                         | Camarillo, CA 93010<br>Doug Papay<br>805-482-9801                                      | square-foot pool dressing room. • 48 square-foot pool toilet. • 80 square-foot laundry area.<br>• Additions to the converted garage include: • 310 square-foot pool house. • 338 square-                                                                                                                                                                                                                                                                                                                                                                                                                                                                                                                                                                                                                                                                                                                                                                                                                                                                                                                                                                                                                                                                                                                                                                                                                                                                                                                                                                                                                                                                                                                                                                                                                                                                                                                                                                                                                                                                                                                                      | L2.2<br>L2.3              | IRRIGATION LEGEND & NOTES<br>IRRIGATION DETAILS                            |
|                                                                                                                       |                                                                                              |                                   | THOME                                                                              |                         | pmlgeo@gmail.com                                                                       | foot balcony with exterior stairs. • 64 square-foot mechanical/storage area below the balcony.<br>3. New Structures: • Construction of a detached 432 square-foot garage.                                                                                                                                                                                                                                                                                                                                                                                                                                                                                                                                                                                                                                                                                                                                                                                                                                                                                                                                                                                                                                                                                                                                                                                                                                                                                                                                                                                                                                                                                                                                                                                                                                                                                                                                                                                                                                                                                                                                                     | L3.0<br>L3.1<br>L3.2      | PLANTING PLAN<br>PLANTING PLAN<br>PLANTING LEGEND                          |
|                                                                                                                       |                                                                                              |                                   |                                                                                    | STRUCTURAL<br>ENGINEER: | Hume Structural Engineers<br>P.O. Box 15238, San Luis Obispo, CA 93406<br>805-962-6311 | 4. Main Residence Modifications: ○ Interior remodel of the existing main house. ○ Exterior additions to the main house, including: ■ 845 square-foot exterior patio/BBQ area. ■ Exterior                                                                                                                                                                                                                                                                                                                                                                                                                                                                                                                                                                                                                                                                                                                                                                                                                                                                                                                                                                                                                                                                                                                                                                                                                                                                                                                                                                                                                                                                                                                                                                                                                                                                                                                                                                                                                                                                                                                                      | L3.2<br>L3.3<br>L3.4      | PLANTING LEGEND<br>PLANT PHOTOS<br>PLANT PHOTOS                            |
|                                                                                                                       |                                                                                              |                                   |                                                                                    |                         | mail@theengineers.com                                                                  | mountain view fireplace. • 300 square-foot dining trellis. • Installation of a new 15'x 60' pool<br>and jacuzzi. • Construction of a walled pool equipment area (non-coverd).                                                                                                                                                                                                                                                                                                                                                                                                                                                                                                                                                                                                                                                                                                                                                                                                                                                                                                                                                                                                                                                                                                                                                                                                                                                                                                                                                                                                                                                                                                                                                                                                                                                                                                                                                                                                                                                                                                                                                 | L4.0<br>L4.1              | HYDROZONE PLAN<br>SOILS MANAGMENT REPORT                                   |
|                                                                                                                       |                                                                                              | UTILITIES                         |                                                                                    | MECHANICAL<br>ENGINEER: | *** MECH ENG ***<br>CONTACT                                                            | 5. Miscellaneous Improvements: <sup>o</sup> Landscaping, paths, stairs, walls, and courtyards. <sup>o</sup> Parking and Fire Department-required driveway upgrades. <sup>o</sup> New septic system installation                                                                                                                                                                                                                                                                                                                                                                                                                                                                                                                                                                                                                                                                                                                                                                                                                                                                                                                                                                                                                                                                                                                                                                                                                                                                                                                                                                                                                                                                                                                                                                                                                                                                                                                                                                                                                                                                                                               | L5.0<br>L5.1              | LANDSCAPE LIGHTING PLAN<br>LANDSCAPE LIGHTING PLAN                         |
|                                                                                                                       |                                                                                              | WATER:                            | ***WATER COMPANY***<br>ADDRESS CITY, STATE POSTAL                                  |                         | ADDRESS<br>CITY, STATE POSTALCODE<br>PHONE                                             | <ul> <li>New Utilities as required</li> </ul>                                                                                                                                                                                                                                                                                                                                                                                                                                                                                                                                                                                                                                                                                                                                                                                                                                                                                                                                                                                                                                                                                                                                                                                                                                                                                                                                                                                                                                                                                                                                                                                                                                                                                                                                                                                                                                                                                                                                                                                                                                                                                 | L5.2<br>L5.3              | LANDSCAPE LIGHTING CUT SHEETS<br>STEP LIGHTING ELEVATIONS                  |
|                                                                                                                       |                                                                                              |                                   | CODE<br>PHONE                                                                      |                         | FAX<br>EMAIL                                                                           | Senior Canyon                                                                                                                                                                                                                                                                                                                                                                                                                                                                                                                                                                                                                                                                                                                                                                                                                                                                                                                                                                                                                                                                                                                                                                                                                                                                                                                                                                                                                                                                                                                                                                                                                                                                                                                                                                                                                                                                                                                                                                                                                                                                                                                 | L6.0<br>L-1.0<br>L-1.1    | SPECIFICATIONS<br>HARDSCAPE PLAN<br>HARDSCAPE PLAN                         |
|                                                                                                                       |                                                                                              | ELECTRIC POWER:                   | ***ELECTRIC COMPANY***<br>ADDRESS CITY, STATE POSTAL CODE<br>PHONE                 | ELECTRICAL<br>ENGINEER: | *** ELECT ENG ***<br>CONTACT<br>ADDRESS                                                | Twin Peaks Ranch 🛇                                                                                                                                                                                                                                                                                                                                                                                                                                                                                                                                                                                                                                                                                                                                                                                                                                                                                                                                                                                                                                                                                                                                                                                                                                                                                                                                                                                                                                                                                                                                                                                                                                                                                                                                                                                                                                                                                                                                                                                                                                                                                                            |                           |                                                                            |
|                                                                                                                       |                                                                                              | NATURAL GAS:                      | ***GAS COMPANY***<br>ADDRESS CITY, STATE POSTAL CODE<br>PHONE                      |                         | CITY, STATE POSTALCODE<br>PHONE<br>FAX                                                 | Brian Lisus Violins                                                                                                                                                                                                                                                                                                                                                                                                                                                                                                                                                                                                                                                                                                                                                                                                                                                                                                                                                                                                                                                                                                                                                                                                                                                                                                                                                                                                                                                                                                                                                                                                                                                                                                                                                                                                                                                                                                                                                                                                                                                                                                           | r.,                       |                                                                            |
|                                                                                                                       |                                                                                              | TELEPHONE:                        | ***PHONE COMPANY***<br>ADDRESS CITY, STATE POSTAL CODE                             |                         |                                                                                        | Thather Rd The Thather School O created and the school of | hi<br>Co                  |                                                                            |
| I                                                                                                                     |                                                                                              | CATV:                             | PHONE ***CABLE COMPANY***                                                          | LIGHTING<br>DESIGNER:   | ***LIGHTING DESIGNER***<br>CONTACT<br>ADDRESS CITY, STATE POSTALCODE<br>PHONE          | d S<br>Fortyce 85 Helefolgen Md Foundation America<br>Foundation America                                                                                                                                                                                                                                                                                                                                                                                                                                                                                                                                                                                                                                                                                                                                                                                                                                                                                                                                                                                                                                                                                                                                                                                                                                                                                                                                                                                                                                                                                                                                                                                                                                                                                                                                                                                                                                                                                                                                                                                                                                                      | 201                       |                                                                            |
|                                                                                                                       |                                                                                              |                                   | ADDRESS CITY, STATE POSTAL CODE<br>PHONE                                           |                         | FAX<br>EMAIL                                                                           |                                                                                                                                                                                                                                                                                                                                                                                                                                                                                                                                                                                                                                                                                                                                                                                                                                                                                                                                                                                                                                                                                                                                                                                                                                                                                                                                                                                                                                                                                                                                                                                                                                                                                                                                                                                                                                                                                                                                                                                                                                                                                                                               | 1                         |                                                                            |
|                                                                                                                       |                                                                                              |                                   |                                                                                    |                         |                                                                                        | Monice Ros School O<br>Friend Stable O<br>Grand Ave Grand Ave Grand Ave                                                                                                                                                                                                                                                                                                                                                                                                                                                                                                                                                                                                                                                                                                                                                                                                                                                                                                                                                                                                                                                                                                                                                                                                                                                                                                                                                                                                                                                                                                                                                                                                                                                                                                                                                                                                                                                                                                                                                                                                                                                       |                           |                                                                            |
|                                                                                                                       |                                                                                              |                                   |                                                                                    |                         |                                                                                        | Constant in the second s                                                                                                                                                                                                                                                                                                                                                                                                                                                                                                                                                                                                                                                                                                                                                                                                                                                                                                                                                                                                                                                                                                                                                                                                                                                                                                                                                                                                                           |                           |                                                                            |
|                                                                                                                       |                                                                                              |                                   |                                                                                    |                         | ounty of Ventura<br>March 10, 2025                                                     |                                                                                                                                                                                                                                                                                                                                                                                                                                                                                                                                                                                                                                                                                                                                                                                                                                                                                                                                                                                                                                                                                                                                                                                                                                                                                                                                                                                                                                                                                                                                                                                                                                                                                                                                                                                                                                                                                                                                                                                                                                                                                                                               |                           |                                                                            |
|                                                                                                                       |                                                                                              |                                   |                                                                                    | Cultural                | Heritage Board Meeting                                                                 | VICINITY MAP NOT TO SCALE                                                                                                                                                                                                                                                                                                                                                                                                                                                                                                                                                                                                                                                                                                                                                                                                                                                                                                                                                                                                                                                                                                                                                                                                                                                                                                                                                                                                                                                                                                                                                                                                                                                                                                                                                                                                                                                                                                                                                                                                                                                                                                     |                           |                                                                            |
|                                                                                                                       |                                                                                              |                                   |                                                                                    |                         | hibit 2 – Select Plans and ations in 11x17 size                                        |                                                                                                                                                                                                                                                                                                                                                                                                                                                                                                                                                                                                                                                                                                                                                                                                                                                                                                                                                                                                                                                                                                                                                                                                                                                                                                                                                                                                                                                                                                                                                                                                                                                                                                                                                                                                                                                                                                                                                                                                                                                                                                                               |                           |                                                                            |