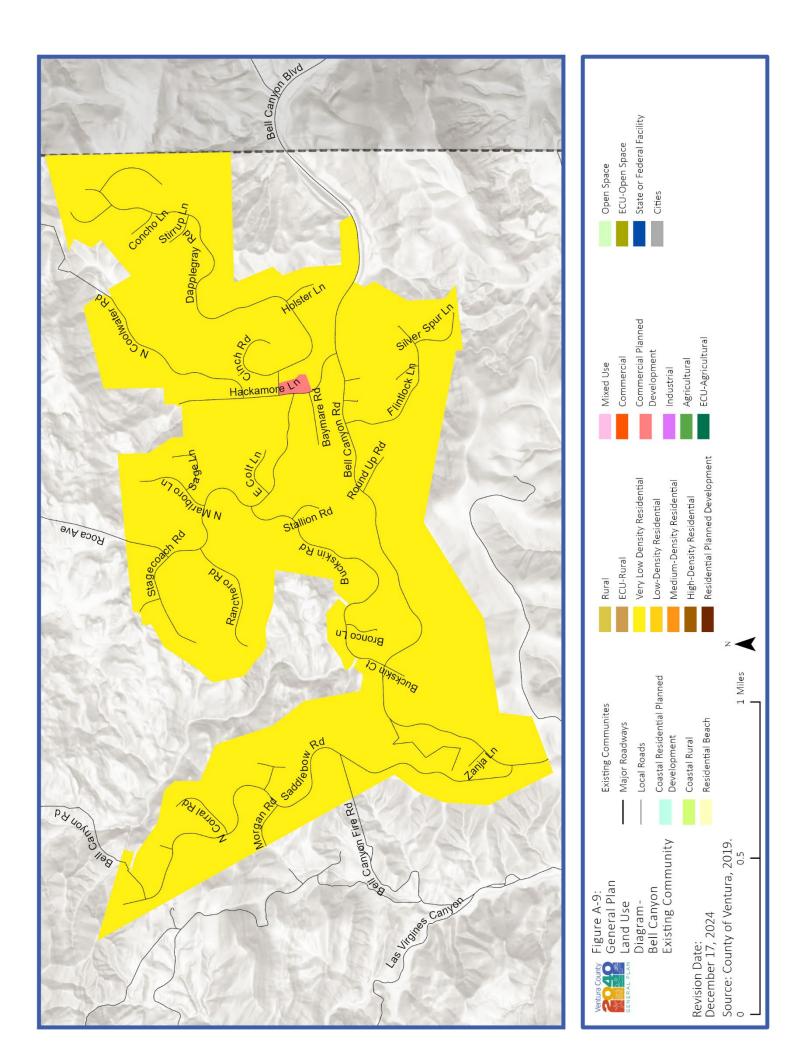

General Plan Land Use Diagram - Area Plans and Existing Community Designated Areas Not Subject to an Area Plan

Appendix A includes the General Plan Land Use Diagrams for lots subject to an Area Plan and within an Existing Community Designated Area Boundary not subject to an Area Plan. Areas within an Existing Community Designated Area Boundary not subject to an Area Plan are mapped in the Land use and Community Character Element in Figure 2-1. Parts of unincorporated Ventura County subject to an Area Plan are mapped in the Land Use and Community Character Element in Figure 2-2.