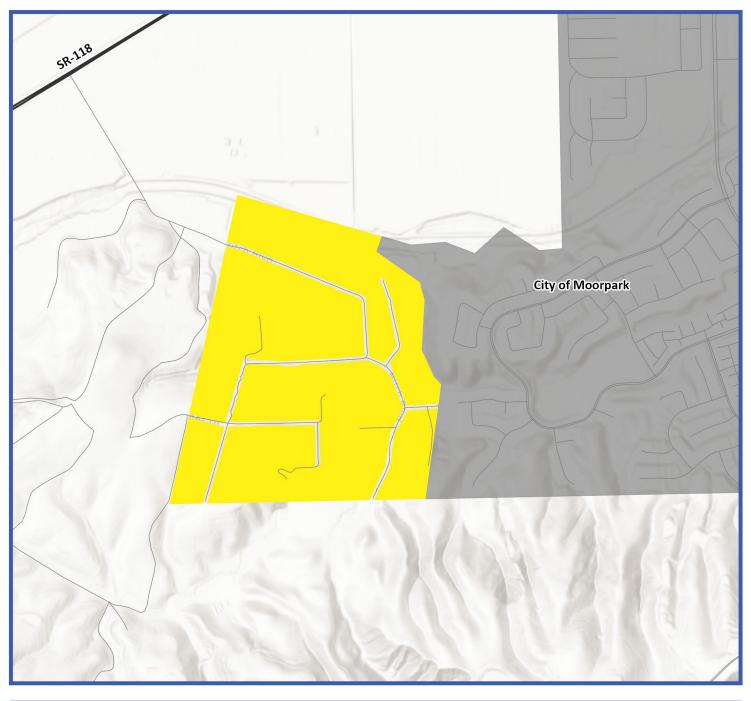

General Plan Land Use Diagram - Area Plans and Existing Community Designated Areas Not Subject to an Area Plan

Appendix A includes the General Plan Land Use Diagrams for lots subject to an Area Plan and within an Existing Community Designated Area Boundary not subject to an Area Plan. Areas within an Existing Community Designated Area Boundary not subject to an Area Plan are mapped in the Land use and Community Character Element in Figure 2-1. Parts of unincorporated Ventura County subject to an Area Plan are mapped in the Land Use and Community Character Element in Figure 2-2.