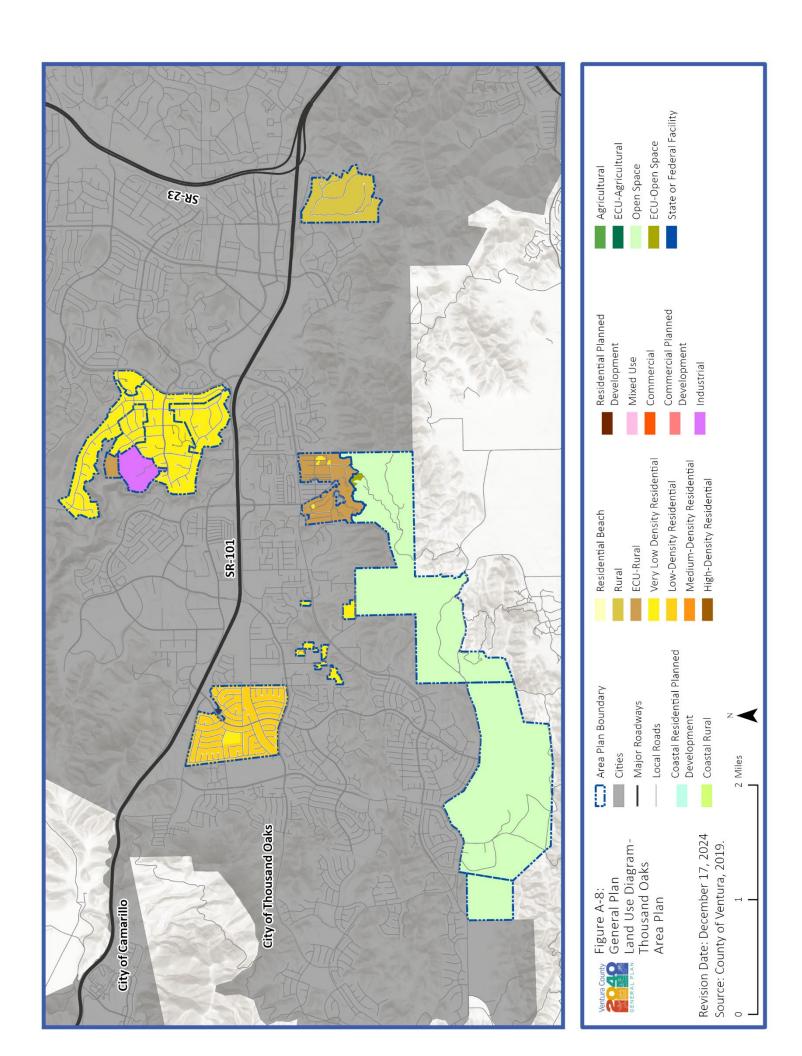

General Plan Land Use Diagram - Area Plans and Existing Community Designated Areas Not Subject to an Area Plan

Appendix A includes the General Plan Land Use Diagrams for lots subject to an Area Plan and within an Existing Community Designated Area Boundary not subject to an Area Plan. Areas within an Existing Community Designated Area Boundary not subject to an Area Plan are mapped in the Land use and Community Character Element in Figure 2-1. Parts of unincorporated Ventura County subject to an Area Plan are mapped in the Land Use and Community Character Element in Figure 2-2.