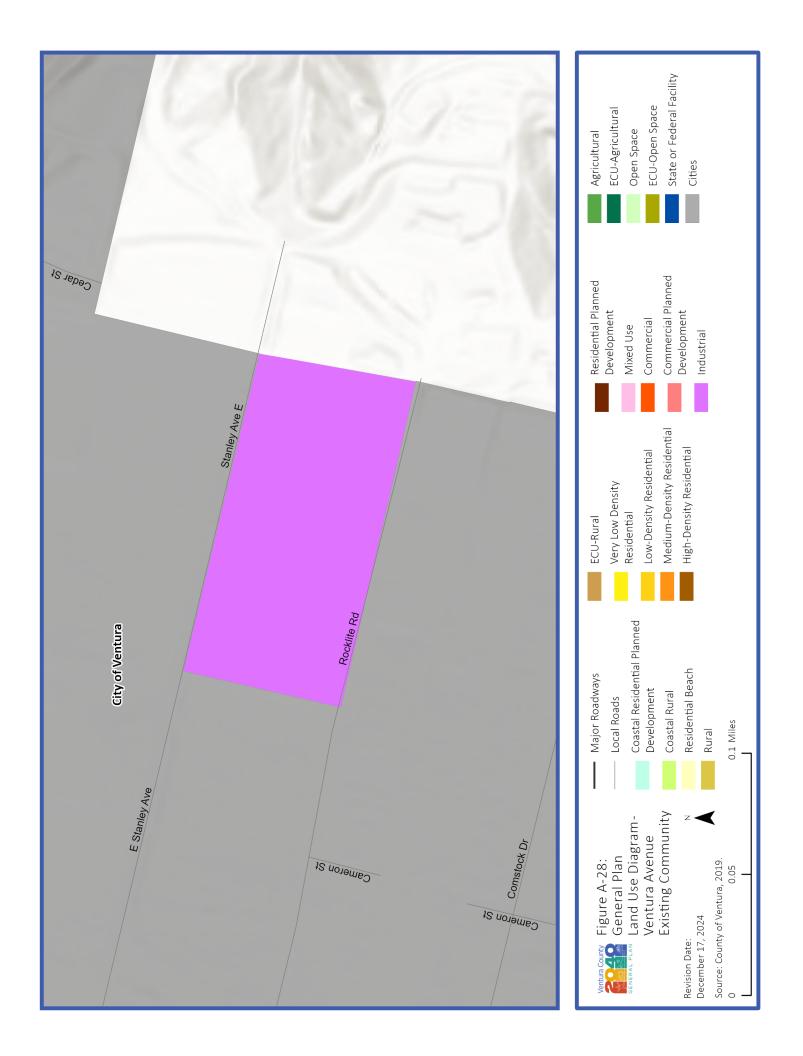

General Plan Land Use Diagram - Area Plans and Existing Community Designated Areas Not Subject to an Area Plan

Appendix A includes the General Plan Land Use Diagrams for lots subject to an Area Plan and within an Existing Community Designated Area Boundary not subject to an Area Plan. Areas within an Existing Community Designated Area Boundary not subject to an Area Plan are mapped in the Land use and Community Character Element in Figure 2-1. Parts of unincorporated Ventura County subject to an Area Plan are mapped in the Land Use and Community Character Element in Figure 2-2.