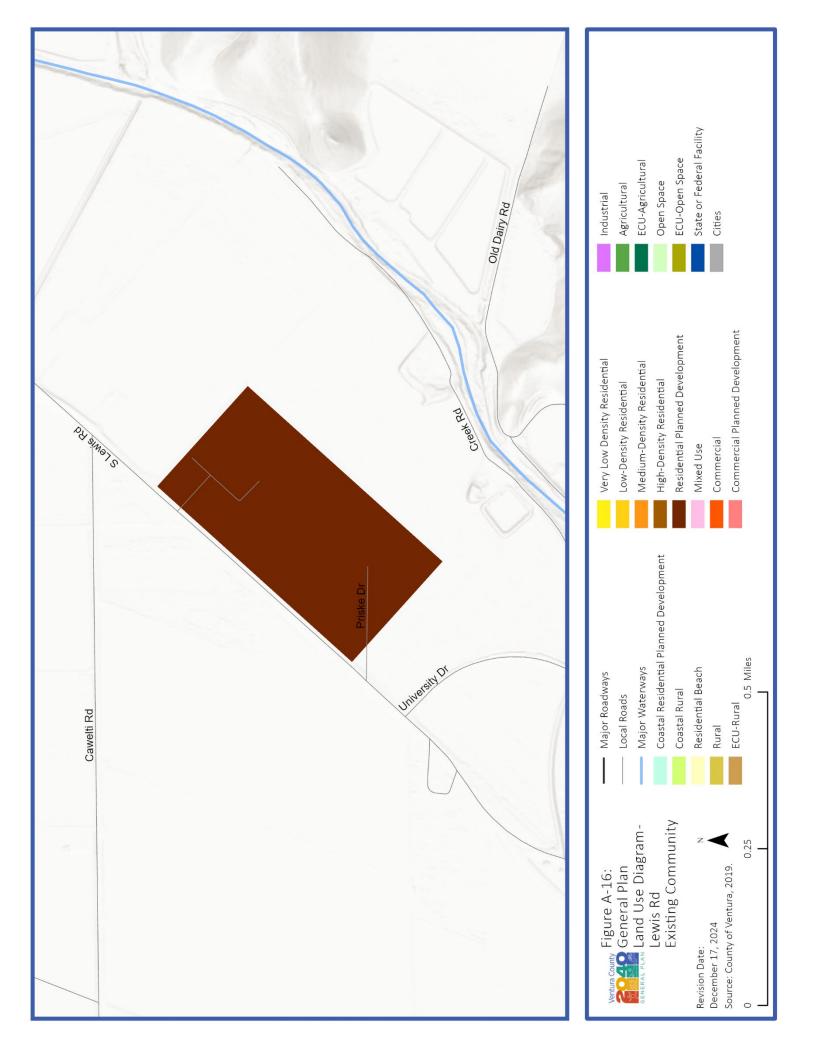

General Plan Land Use Diagram - Area Plans and Existing Community Designated Areas Not Subject to an Area Plan

Appendix A includes the General Plan Land Use Diagrams for lots subject to an Area Plan and within an Existing Community Designated Area Boundary not subject to an Area Plan. Areas within an Existing Community Designated Area Boundary not subject to an Area Plan are mapped in the Land use and Community Character Element in Figure 2-1. Parts of unincorporated Ventura County subject to an Area Plan are mapped in the Land Use and Community Character Element in Figure 2-2.