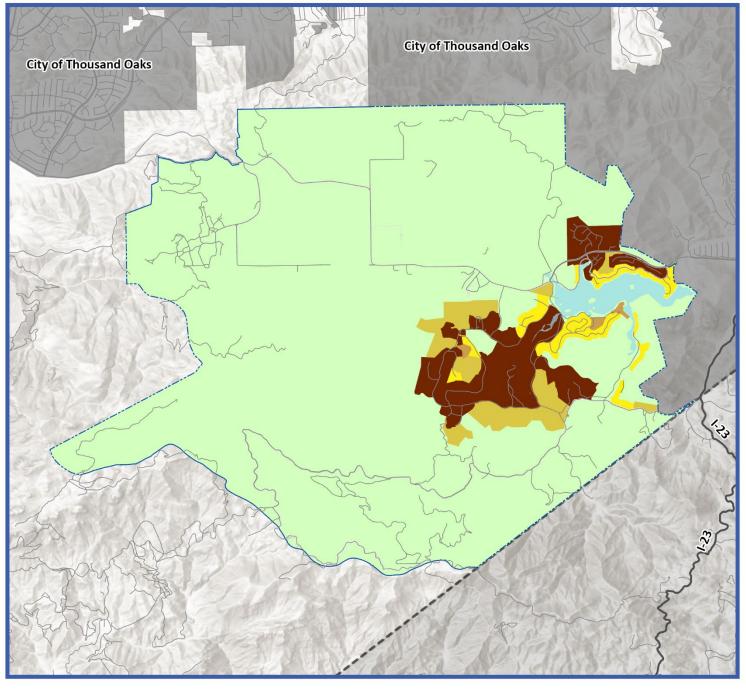

General Plan Land Use Diagram - Area Plans and Existing Community Designated Areas Not Subject to an Area Plan

Appendix A includes the General Plan Land Use Diagrams for lots subject to an Area Plan and within an Existing Community Designated Area Boundary not subject to an Area Plan. Areas within an Existing Community Designated Area Boundary not subject to an Area Plan are mapped in the Land use and Community Character Element in Figure 2-1. Parts of unincorporated Ventura County subject to an Area Plan are mapped in the Land Use and Community Character Element in Figure 2-2.