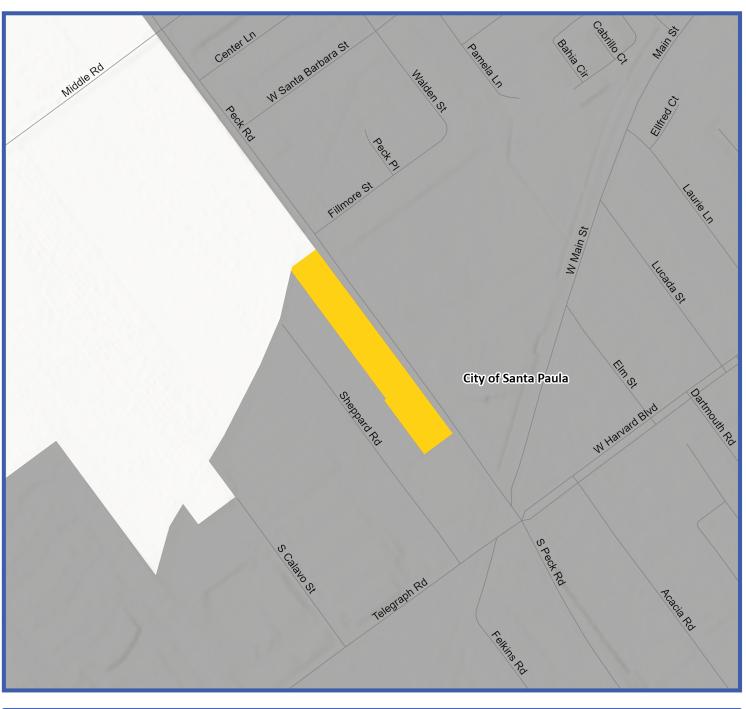

General Plan Land Use Diagram - Area Plans and Existing Community Designated Areas Not Subject to an Area Plan

Appendix A includes the General Plan Land Use Diagrams for lots subject to an Area Plan and within an Existing Community Designated Area Boundary not subject to an Area Plan. Areas within an Existing Community Designated Area Boundary not subject to an Area Plan are mapped in the Land use and Community Character Element in Figure 2-1. Parts of unincorporated Ventura County subject to an Area Plan are mapped in the Land Use and Community Character Element in Figure 2-2.