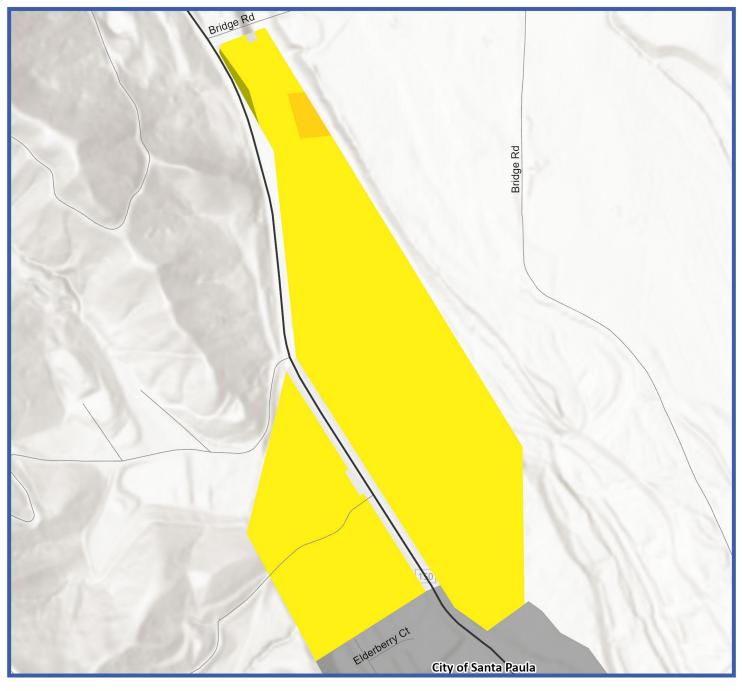

General Plan Land Use Diagram - Area Plans and Existing Community Designated Areas Not Subject to an Area Plan

Appendix A includes the General Plan Land Use Diagrams for lots subject to an Area Plan and within an Existing Community Designated Area Boundary not subject to an Area Plan. Areas within an Existing Community Designated Area Boundary not subject to an Area Plan are mapped in the Land use and Community Character Element in Figure 2-1. Parts of unincorporated Ventura County subject to an Area Plan are mapped in the Land Use and Community Character Element in Figure 2-2.