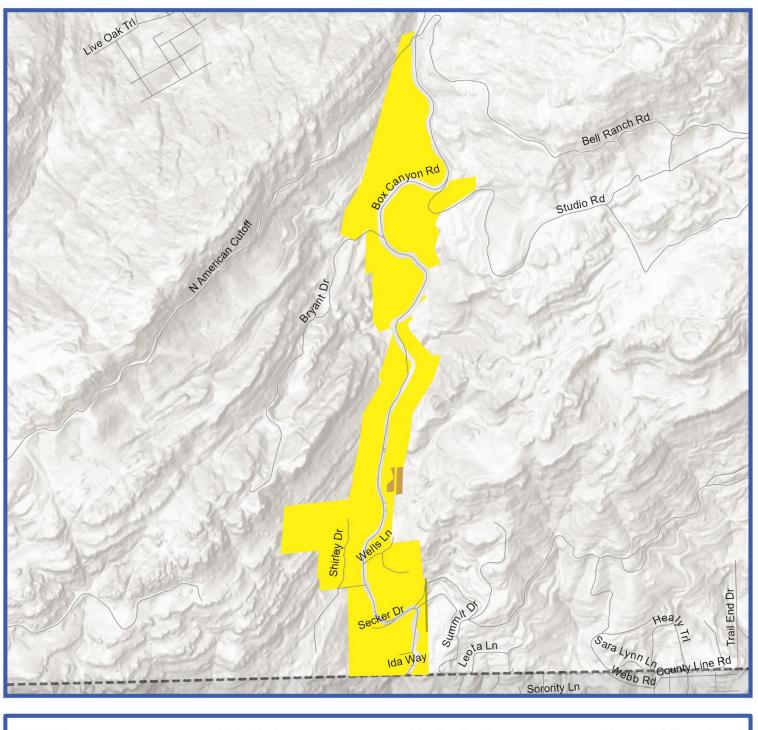

General Plan Land Use Diagram - Area Plans and Existing Community Designated Areas Not Subject to an Area Plan

Appendix A includes the General Plan Land Use Diagrams for lots subject to an Area Plan and within an Existing Community Designated Area Boundary not subject to an Area Plan. Areas within an Existing Community Designated Area Boundary not subject to an Area Plan are mapped in the Land use and Community Character Element in Figure 2-1. Parts of unincorporated Ventura County subject to an Area Plan are mapped in the Land Use and Community Character Element in Figure 2-2.