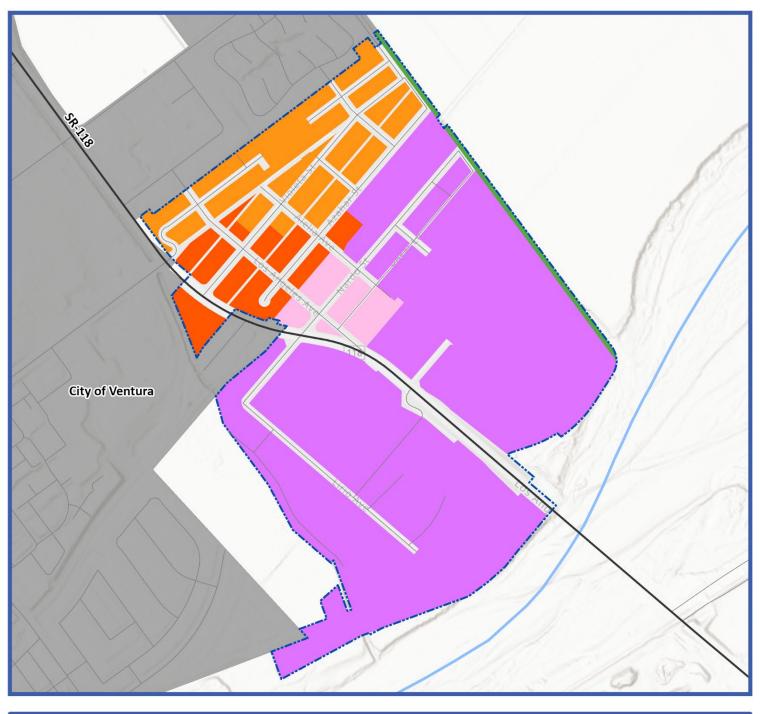

General Plan Land Use Diagram - Area Plans and Existing Community Designated Areas Not Subject to an Area Plan

Appendix A includes the General Plan Land Use Diagrams for lots subject to an Area Plan and within an Existing Community Designated Area Boundary not subject to an Area Plan. Areas within an Existing Community Designated Area Boundary not subject to an Area Plan are mapped in the Land use and Community Character Element in Figure 2-1. Parts of unincorporated Ventura County subject to an Area Plan are mapped in the Land Use and Community Character Element in Figure 2-2.