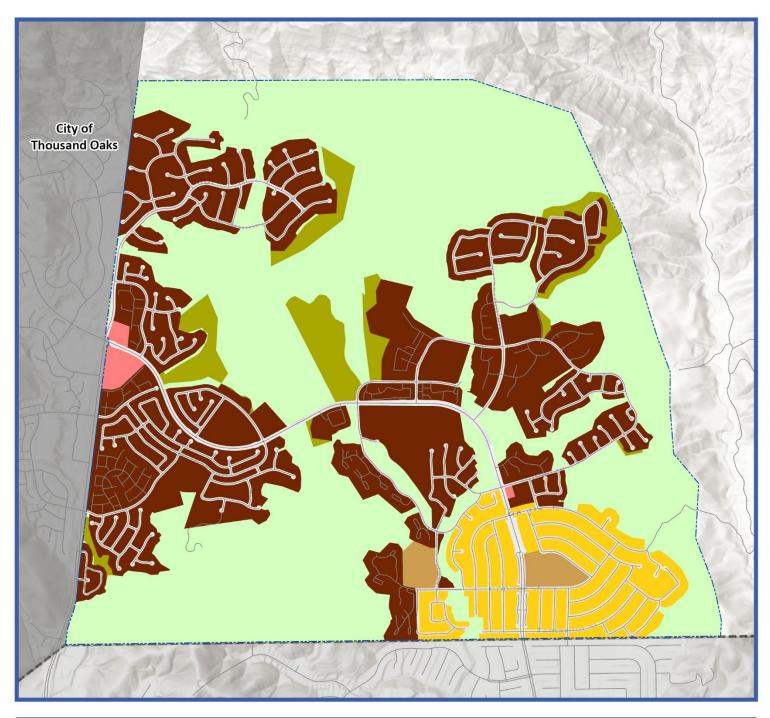

General Plan Land Use Diagram - Area Plans and Existing Community Designated Areas Not Subject to an Area Plan



Appendix A includes the General Plan Land Use Diagrams for lots subject to an Area Plan and within an Existing Community Designated Area Boundary not subject to an Area Plan. Areas within an Existing Community Designated Area Boundary not subject to an Area Plan are mapped in the Land use and Community Character Element in Figure 2-1. Parts of unincorporated Ventura County subject to an Area Plan are mapped in the Land Use and Community Character Element in Figure 2-2.

Please see the next page.