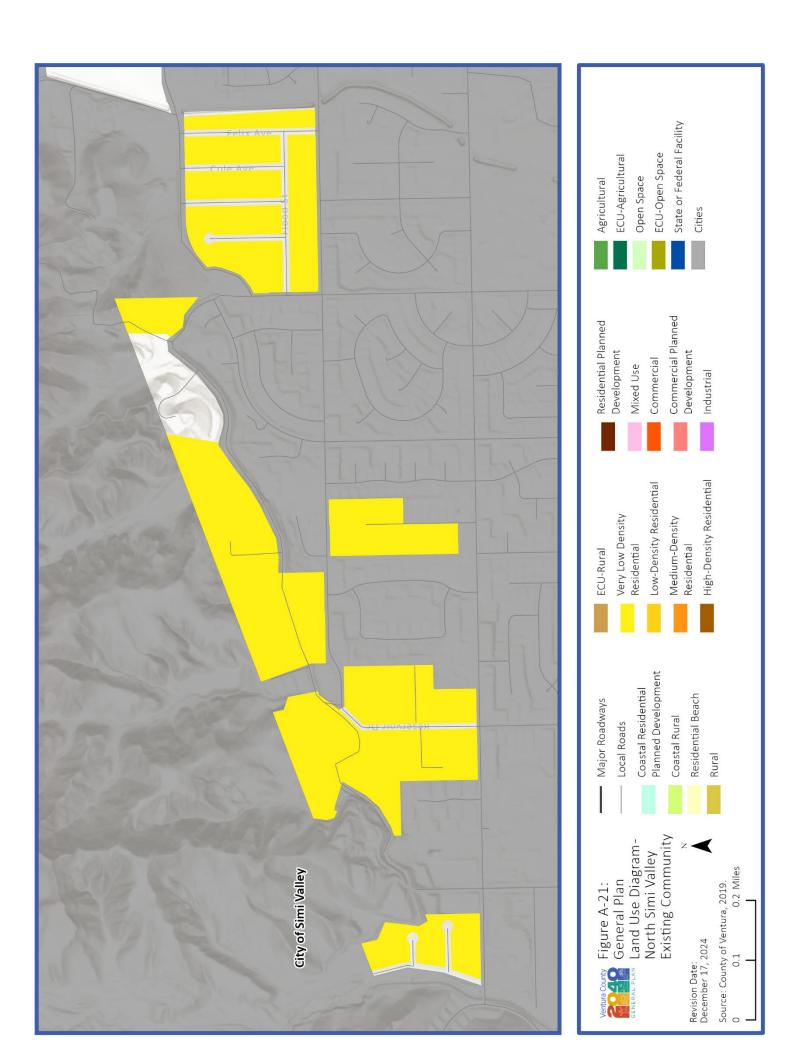

General Plan Land Use Diagram - Area Plans and Existing Community Designated Areas Not Subject to an Area Plan

Appendix A includes the General Plan Land Use Diagrams for lots subject to an Area Plan and within an Existing Community Designated Area Boundary not subject to an Area Plan. Areas within an Existing Community Designated Area Boundary not subject to an Area Plan are mapped in the Land use and Community Character Element in Figure 2-1. Parts of unincorporated Ventura County subject to an Area Plan are mapped in the Land Use and Community Character Element in Figure 2-2.