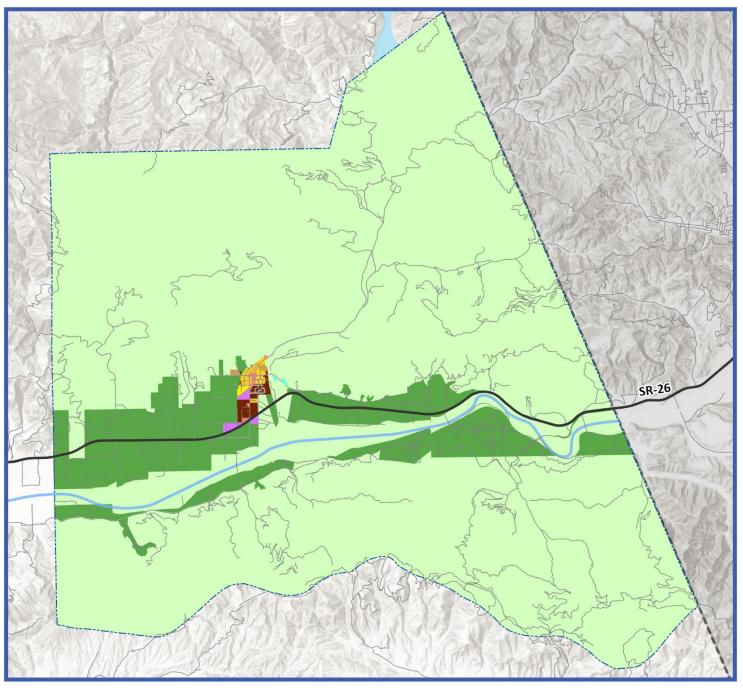

General Plan Land Use Diagram - Area Plans and Existing Community Designated Areas Not Subject to an Area Plan



Appendix A includes the General Plan Land Use Diagrams for lots subject to an Area Plan and within an Existing Community Designated Area Boundary not subject to an Area Plan. Areas within an Existing Community Designated Area Boundary not subject to an Area Plan are mapped in the Land use and Community Character Element in Figure 2-1. Parts of unincorporated Ventura County subject to an Area Plan are mapped in the Land Use and Community Character Element in Figure 2-2.

Please see the next page.