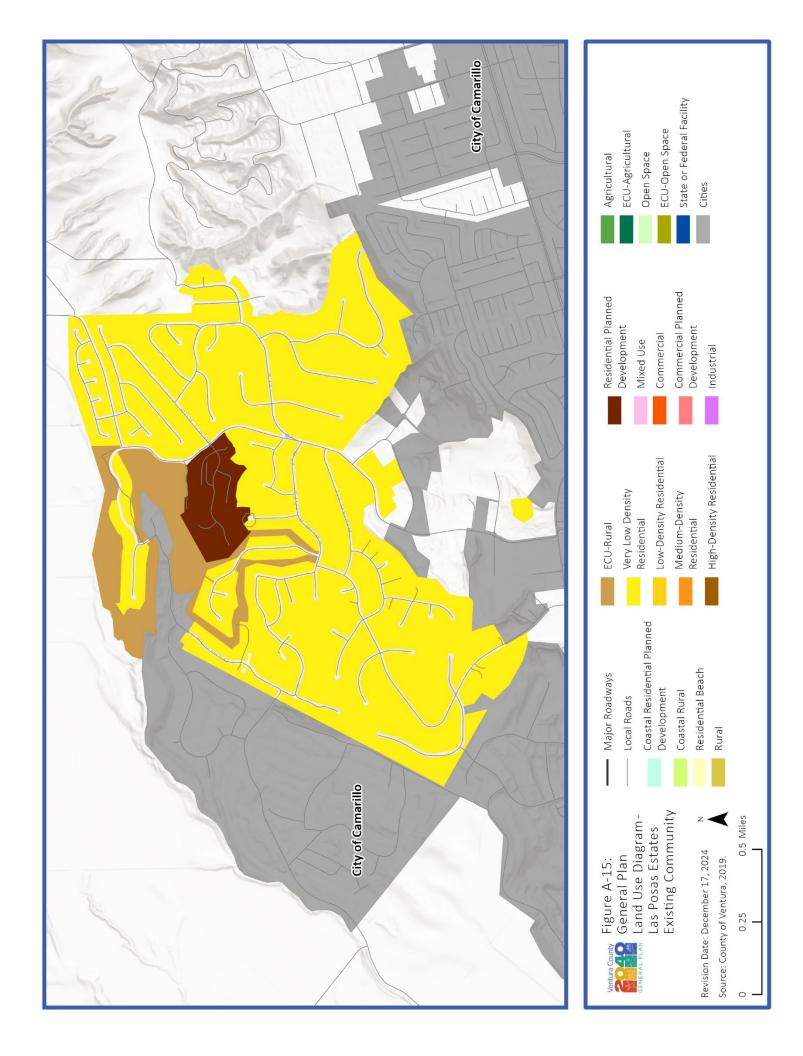

General Plan Land Use Diagram - Area Plans and Existing Community Designated Areas Not Subject to an Area Plan

Appendix A includes the General Plan Land Use Diagrams for lots subject to an Area Plan and within an Existing Community Designated Area Boundary not subject to an Area Plan. Areas within an Existing Community Designated Area Boundary not subject to an Area Plan are mapped in the Land use and Community Character Element in Figure 2-1. Parts of unincorporated Ventura County subject to an Area Plan are mapped in the Land Use and Community Character Element in Figure 2-2.