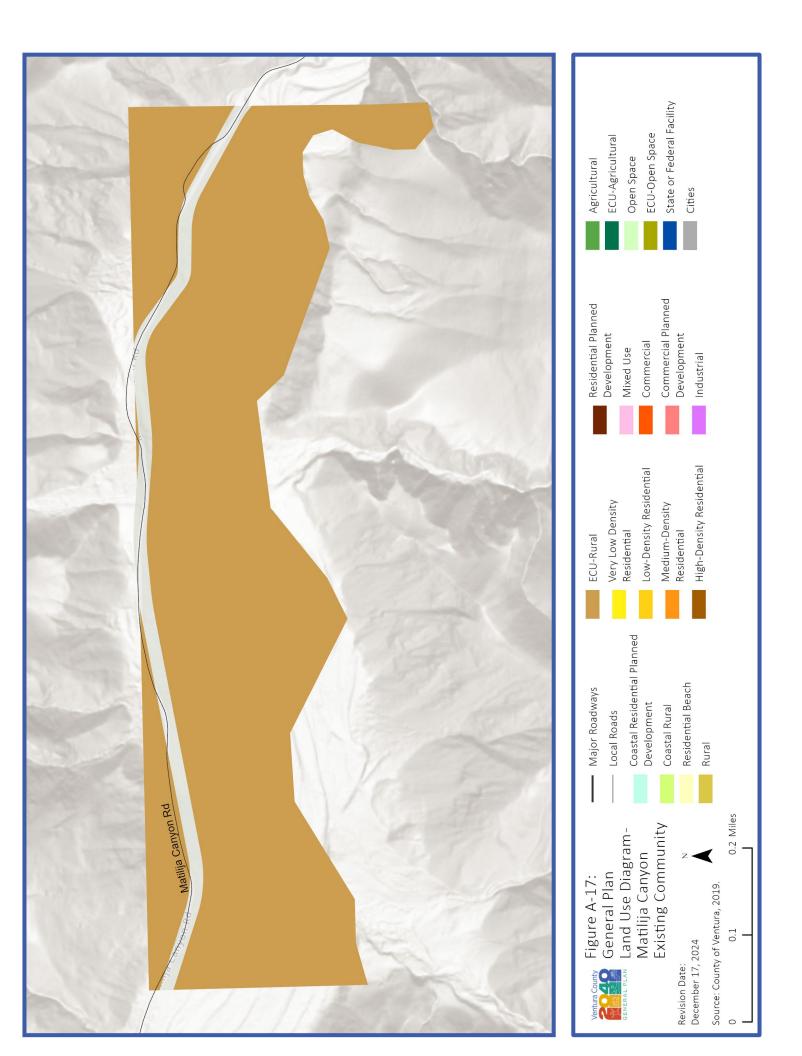

General Plan Land Use Diagram - Area Plans and Existing Community Designated Areas Not Subject to an Area Plan

Appendix A includes the General Plan Land Use Diagrams for lots subject to an Area Plan and within an Existing Community Designated Area Boundary not subject to an Area Plan. Areas within an Existing Community Designated Area Boundary not subject to an Area Plan are mapped in the Land use and Community Character Element in Figure 2-1. Parts of unincorporated Ventura County subject to an Area Plan are mapped in the Land Use and Community Character Element in Figure 2-2.