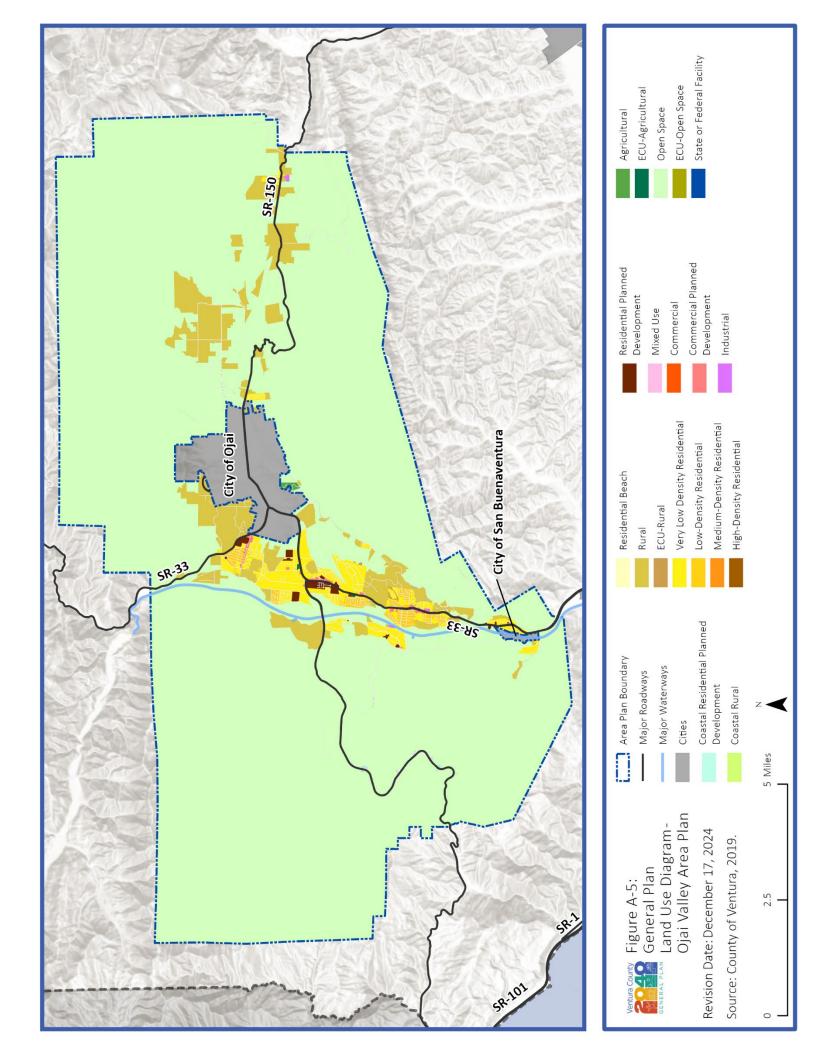

General Plan Land Use Diagram - Area Plans and Existing Community Designated Areas Not Subject to an Area Plan



Appendix A includes the General Plan Land Use Diagrams for lots subject to an Area Plan and within an Existing Community Designated Area Boundary not subject to an Area Plan. Areas within an Existing Community Designated Area Boundary not subject to an Area Plan are mapped in the Land use and Community Character Element in Figure 2-1. Parts of unincorporated Ventura County subject to an Area Plan are mapped in the Land Use and Community Character Element in Figure 2-2.

Please see the next page.