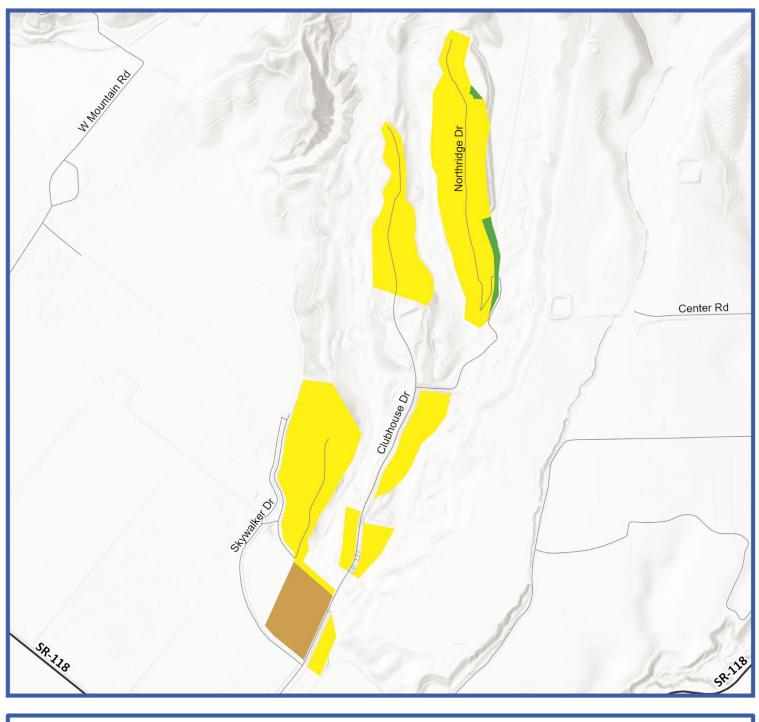

General Plan Land Use Diagram - Area Plans and Existing Community Designated Areas Not Subject to an Area Plan

Appendix A includes the General Plan Land Use Diagrams for lots subject to an Area Plan and within an Existing Community Designated Area Boundary not subject to an Area Plan. Areas within an Existing Community Designated Area Boundary not subject to an Area Plan are mapped in the Land use and Community Character Element in Figure 2-1. Parts of unincorporated Ventura County subject to an Area Plan are mapped in the Land Use and Community Character Element in Figure 2-2.