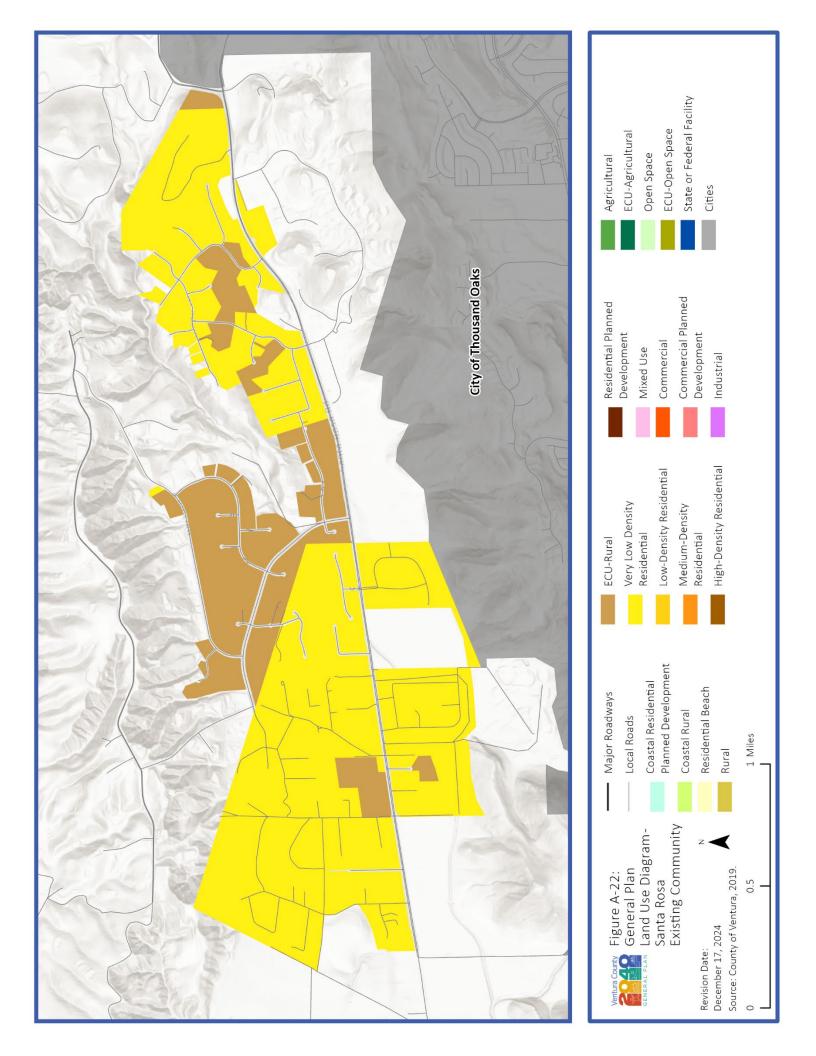

General Plan Land Use Diagram - Area Plans and Existing Community Designated Areas Not Subject to an Area Plan

Appendix A includes the General Plan Land Use Diagrams for lots subject to an Area Plan and within an Existing Community Designated Area Boundary not subject to an Area Plan. Areas within an Existing Community Designated Area Boundary not subject to an Area Plan are mapped in the Land use and Community Character Element in Figure 2-1. Parts of unincorporated Ventura County subject to an Area Plan are mapped in the Land Use and Community Character Element in Figure 2-2.