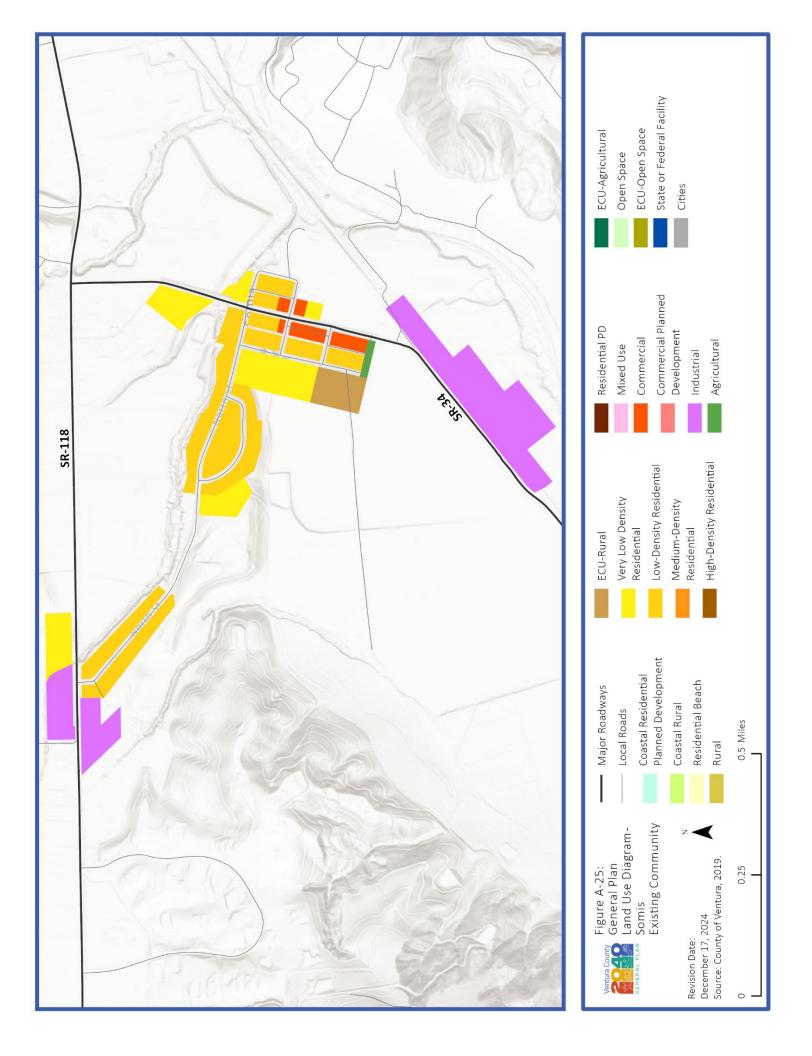

General Plan Land Use Diagram - Area Plans and Existing Community Designated Areas Not Subject to an Area Plan

Appendix A includes the General Plan Land Use Diagrams for lots subject to an Area Plan and within an Existing Community Designated Area Boundary not subject to an Area Plan. Areas within an Existing Community Designated Area Boundary not subject to an Area Plan are mapped in the Land use and Community Character Element in Figure 2-1. Parts of unincorporated Ventura County subject to an Area Plan are mapped in the Land Use and Community Character Element in Figure 2-2.