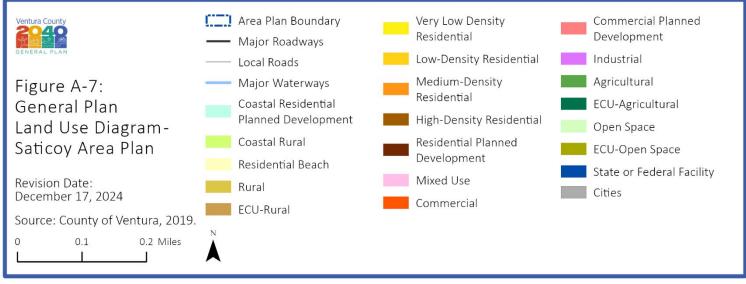

General Plan Land Use Diagram - Area Plans and Existing Community Designated Areas Not Subject to an Area Plan

Appendix A includes the General Plan Land Use Diagrams for lots subject to an Area Plan and within an Existing Community Designated Area Boundary not subject to an Area Plan. Areas within an Existing Community Designated Area Boundary not subject to an Area Plan are mapped in the Land use and Community Character Element in Figure 2-1. Parts of unincorporated Ventura County subject to an Area Plan are mapped in the Land Use and Community Character Element in Figure 2-2.