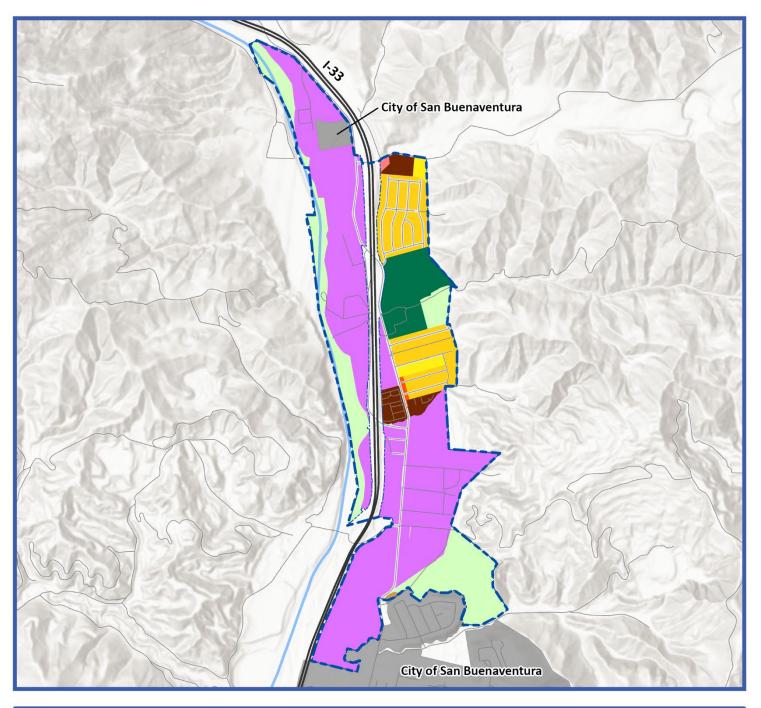

General Plan Land Use Diagram - Area Plans and Existing Community Designated Areas Not Subject to an Area Plan



Appendix A includes the General Plan Land Use Diagrams for lots subject to an Area Plan and within an Existing Community Designated Area Boundary not subject to an Area Plan. Areas within an Existing Community Designated Area Boundary not subject to an Area Plan are mapped in the Land use and Community Character Element in Figure 2-1. Parts of unincorporated Ventura County subject to an Area Plan are mapped in the Land Use and Community Character Element in Figure 2-2.

Please see the next page.