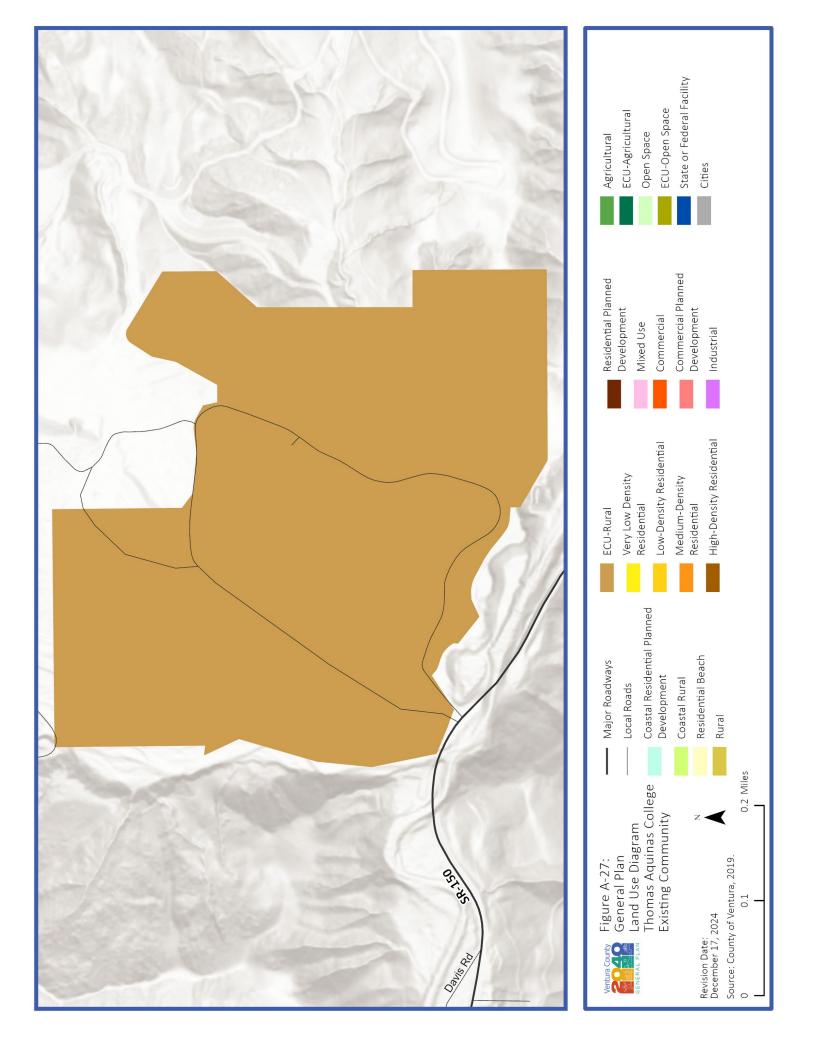

General Plan Land Use Diagram - Area Plans and Existing Community Designated Areas Not Subject to an Area Plan

Appendix A includes the General Plan Land Use Diagrams for lots subject to an Area Plan and within an Existing Community Designated Area Boundary not subject to an Area Plan. Areas within an Existing Community Designated Area Boundary not subject to an Area Plan are mapped in the Land use and Community Character Element in Figure 2-1. Parts of unincorporated Ventura County subject to an Area Plan are mapped in the Land Use and Community Character Element in Figure 2-2.