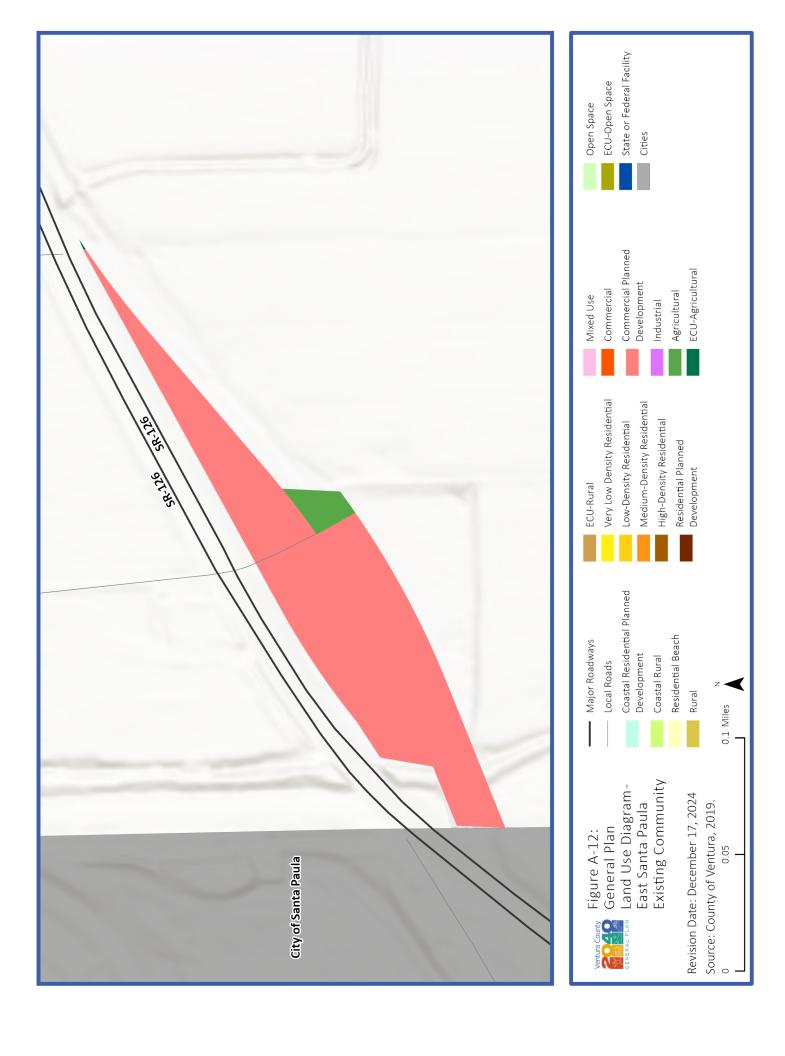

General Plan Land Use Diagram - Area Plans and Existing Community Designated Areas Not Subject to an Area Plan

Appendix A includes the General Plan Land Use Diagrams for lots subject to an Area Plan and within an Existing Community Designated Area Boundary not subject to an Area Plan. Areas within an Existing Community Designated Area Boundary not subject to an Area Plan are mapped in the Land use and Community Character Element in Figure 2-1. Parts of unincorporated Ventura County subject to an Area Plan are mapped in the Land Use and Community Character Element in Figure 2-2.