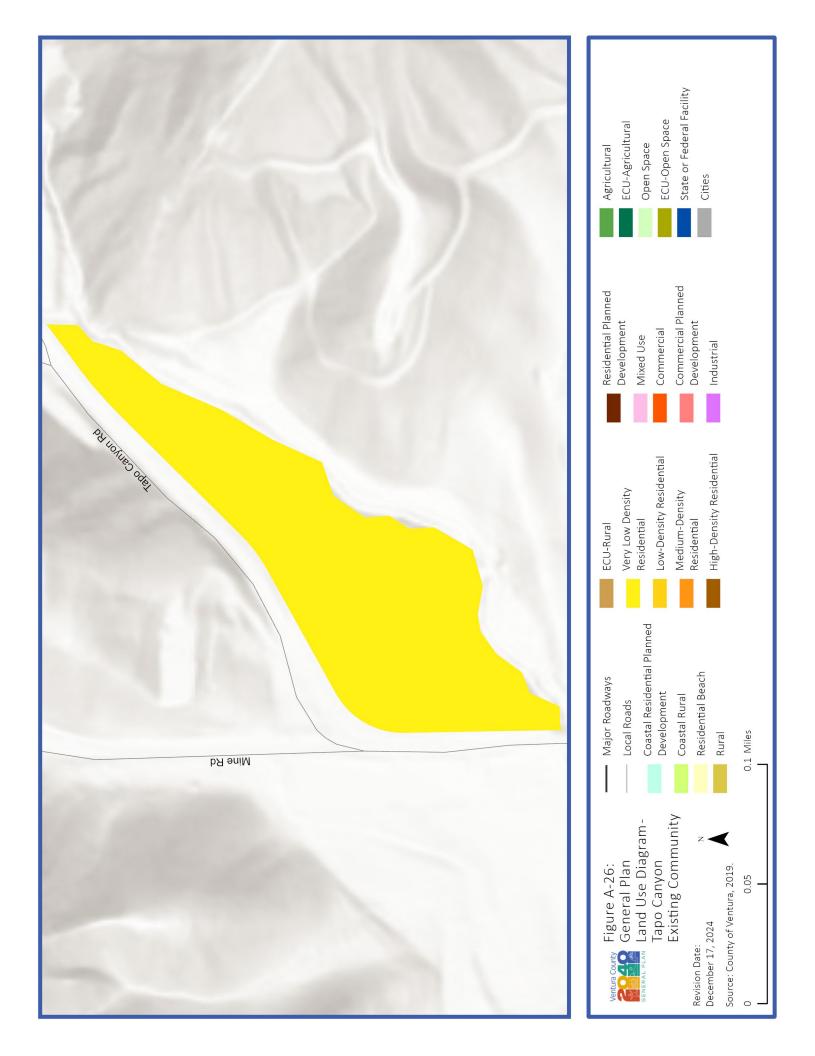

General Plan Land Use Diagram - Area Plans and Existing Community Designated Areas Not Subject to an Area Plan

Appendix A includes the General Plan Land Use Diagrams for lots subject to an Area Plan and within an Existing Community Designated Area Boundary not subject to an Area Plan. Areas within an Existing Community Designated Area Boundary not subject to an Area Plan are mapped in the Land use and Community Character Element in Figure 2-1. Parts of unincorporated Ventura County subject to an Area Plan are mapped in the Land Use and Community Character Element in Figure 2-2.