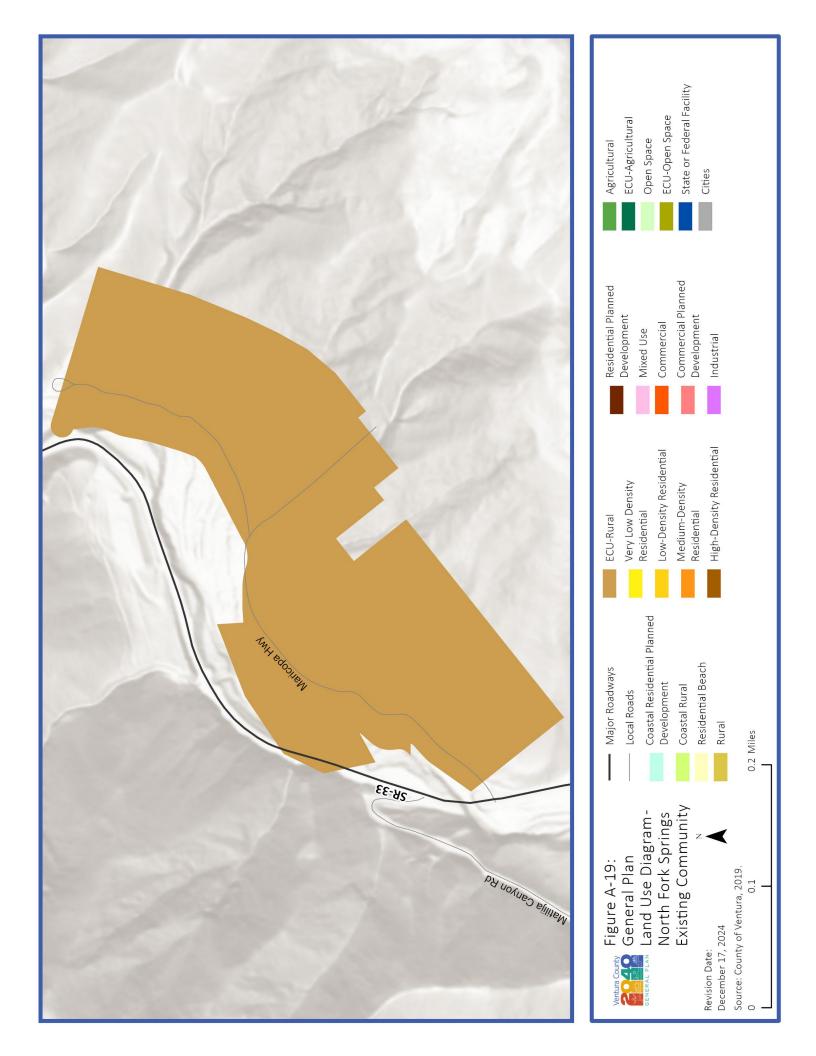

General Plan Land Use Diagram - Area Plans and Existing Community Designated Areas Not Subject to an Area Plan

Appendix A includes the General Plan Land Use Diagrams for lots subject to an Area Plan and within an Existing Community Designated Area Boundary not subject to an Area Plan. Areas within an Existing Community Designated Area Boundary not subject to an Area Plan are mapped in the Land use and Community Character Element in Figure 2-1. Parts of unincorporated Ventura County subject to an Area Plan are mapped in the Land Use and Community Character Element in Figure 2-2.