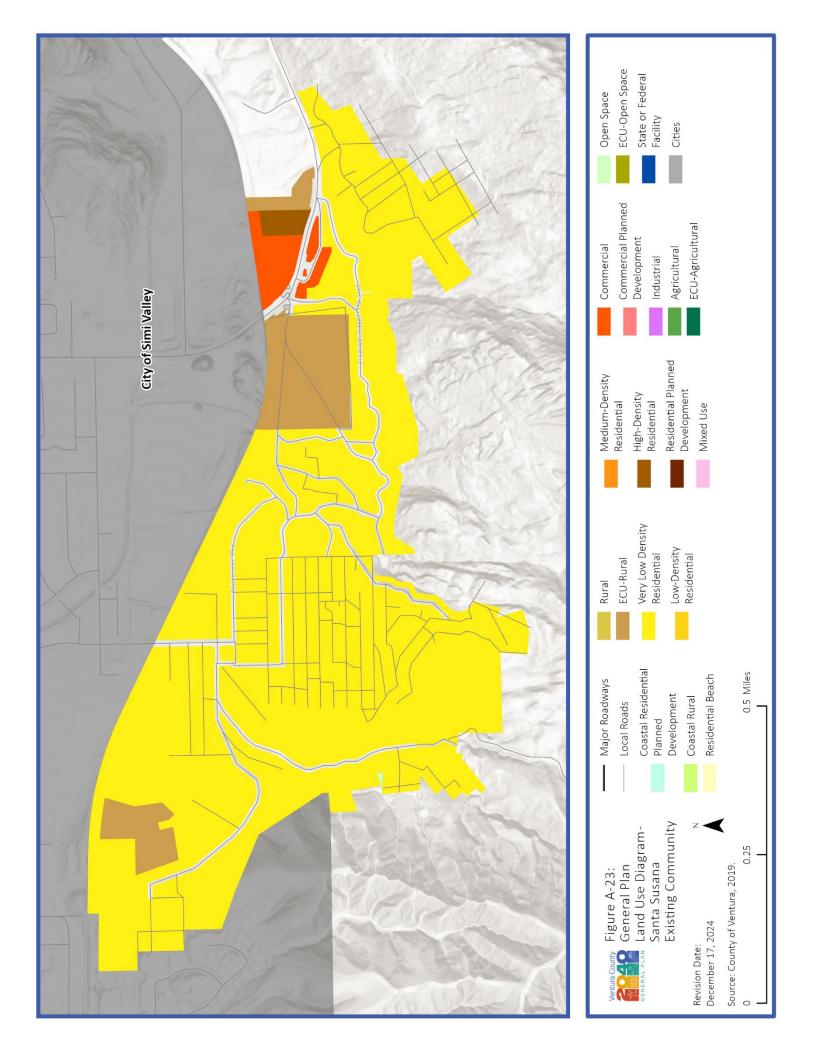

General Plan Land Use Diagram - Area Plans and Existing Community Designated Areas Not Subject to an Area Plan

Appendix A includes the General Plan Land Use Diagrams for lots subject to an Area Plan and within an Existing Community Designated Area Boundary not subject to an Area Plan. Areas within an Existing Community Designated Area Boundary not subject to an Area Plan are mapped in the Land use and Community Character Element in Figure 2-1. Parts of unincorporated Ventura County subject to an Area Plan are mapped in the Land Use and Community Character Element in Figure 2-2.