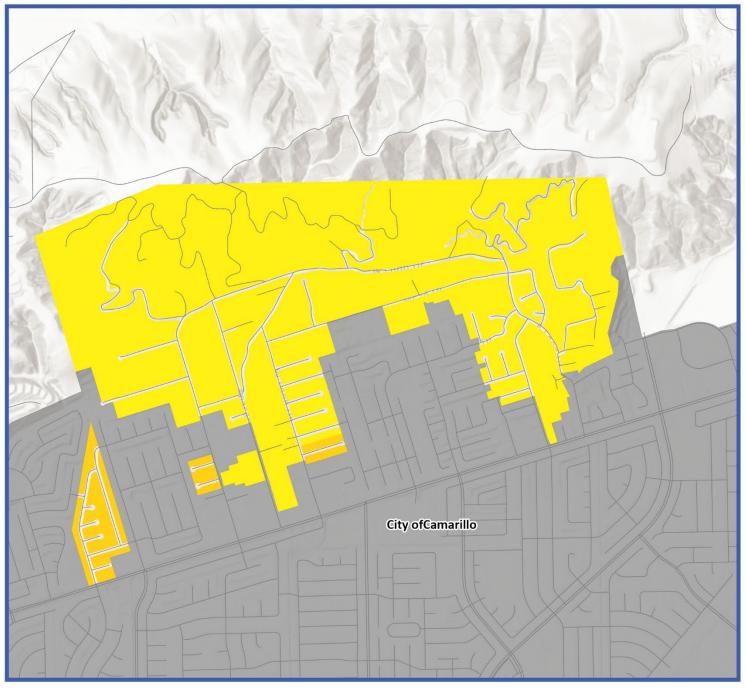

General Plan Land Use Diagram - Area Plans and Existing Community Designated Areas Not Subject to an Area Plan

Appendix A includes the General Plan Land Use Diagrams for lots subject to an Area Plan and within an Existing Community Designated Area Boundary not subject to an Area Plan. Areas within an Existing Community Designated Area Boundary not subject to an Area Plan are mapped in the Land use and Community Character Element in Figure 2-1. Parts of unincorporated Ventura County subject to an Area Plan are mapped in the Land Use and Community Character Element in Figure 2-2.