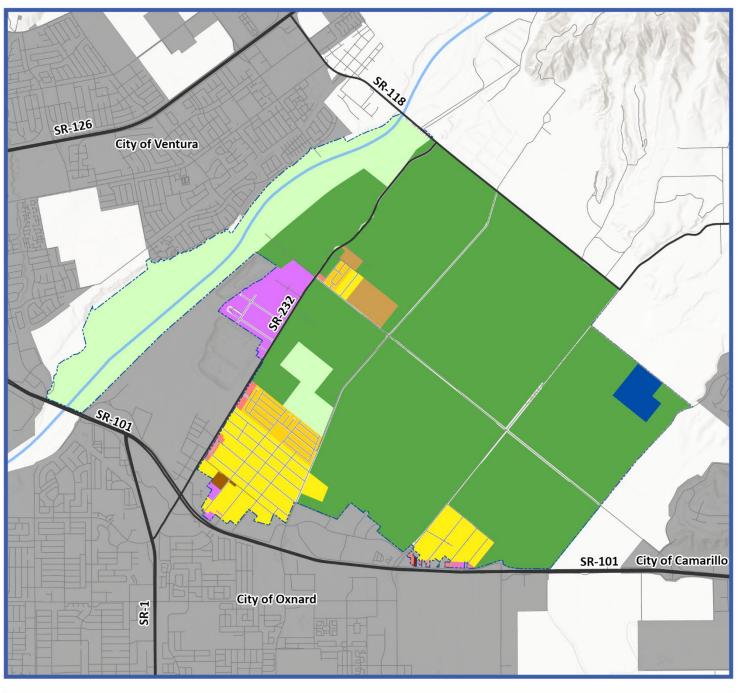

General Plan Land Use Diagram - Area Plans and Existing Community Designated Areas Not Subject to an Area Plan

Appendix A includes the General Plan Land Use Diagrams for lots subject to an Area Plan and within an Existing Community Designated Area Boundary not subject to an Area Plan. Areas within an Existing Community Designated Area Boundary not subject to an Area Plan are mapped in the Land use and Community Character Element in Figure 2-1. Parts of unincorporated Ventura County subject to an Area Plan are mapped in the Land Use and Community Character Element in Figure 2-2.