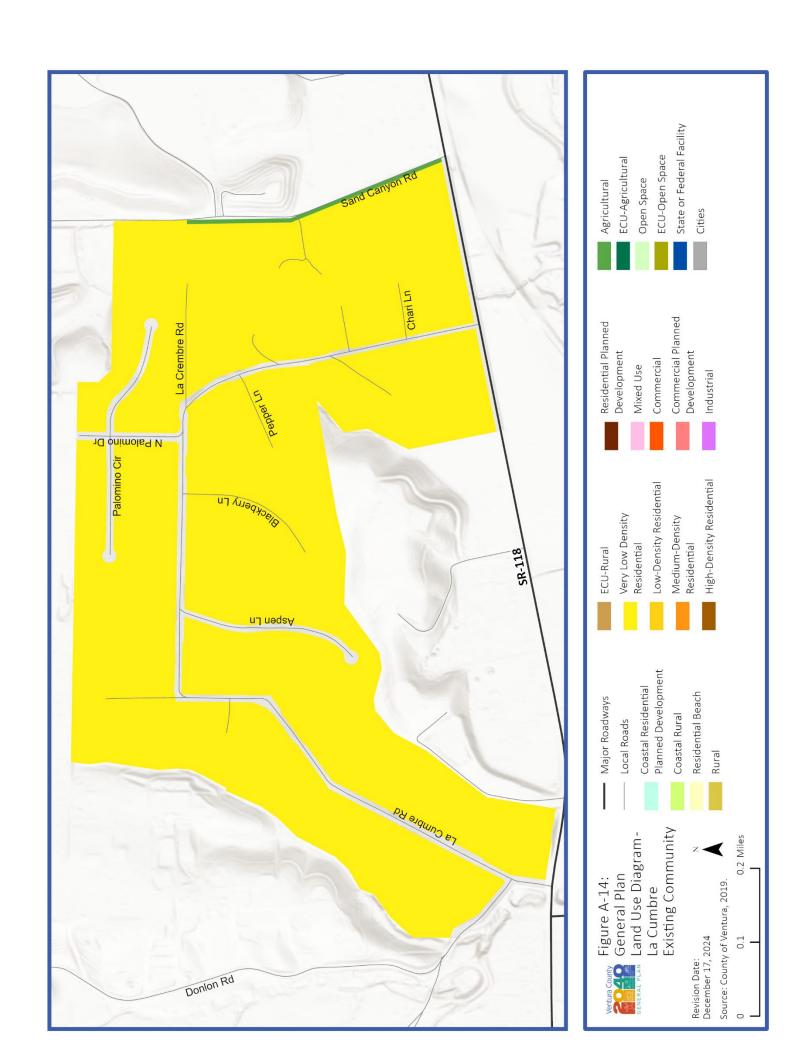

General Plan Land Use Diagram - Area Plans and Existing Community Designated Areas Not Subject to an Area Plan

Appendix A includes the General Plan Land Use Diagrams for lots subject to an Area Plan and within an Existing Community Designated Area Boundary not subject to an Area Plan. Areas within an Existing Community Designated Area Boundary not subject to an Area Plan are mapped in the Land use and Community Character Element in Figure 2-1. Parts of unincorporated Ventura County subject to an Area Plan are mapped in the Land Use and Community Character Element in Figure 2-2.