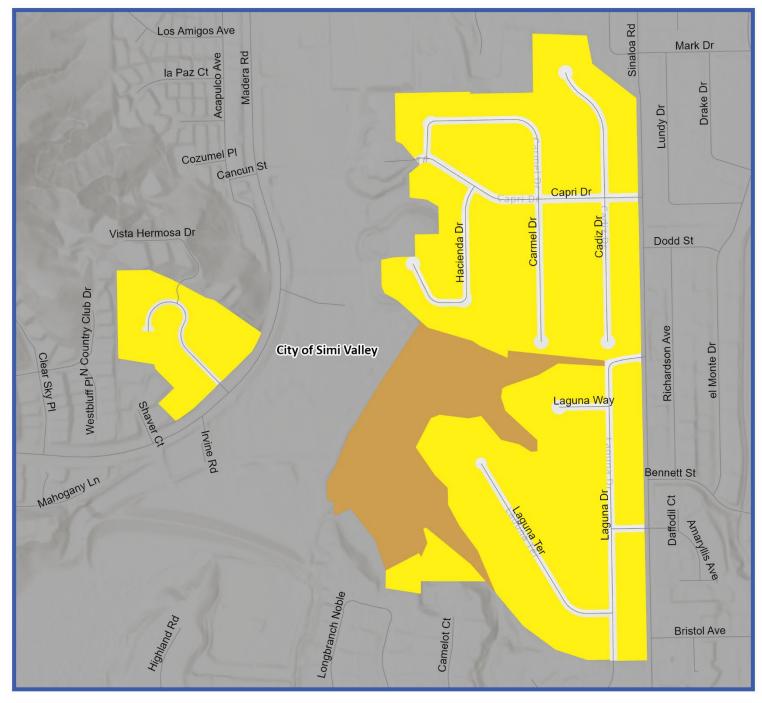

General Plan Land Use Diagram - Area Plans and Existing Community Designated Areas Not Subject to an Area Plan

Appendix A includes the General Plan Land Use Diagrams for lots subject to an Area Plan and within an Existing Community Designated Area Boundary not subject to an Area Plan. Areas within an Existing Community Designated Area Boundary not subject to an Area Plan are mapped in the Land use and Community Character Element in Figure 2-1. Parts of unincorporated Ventura County subject to an Area Plan are mapped in the Land Use and Community Character Element in Figure 2-2.