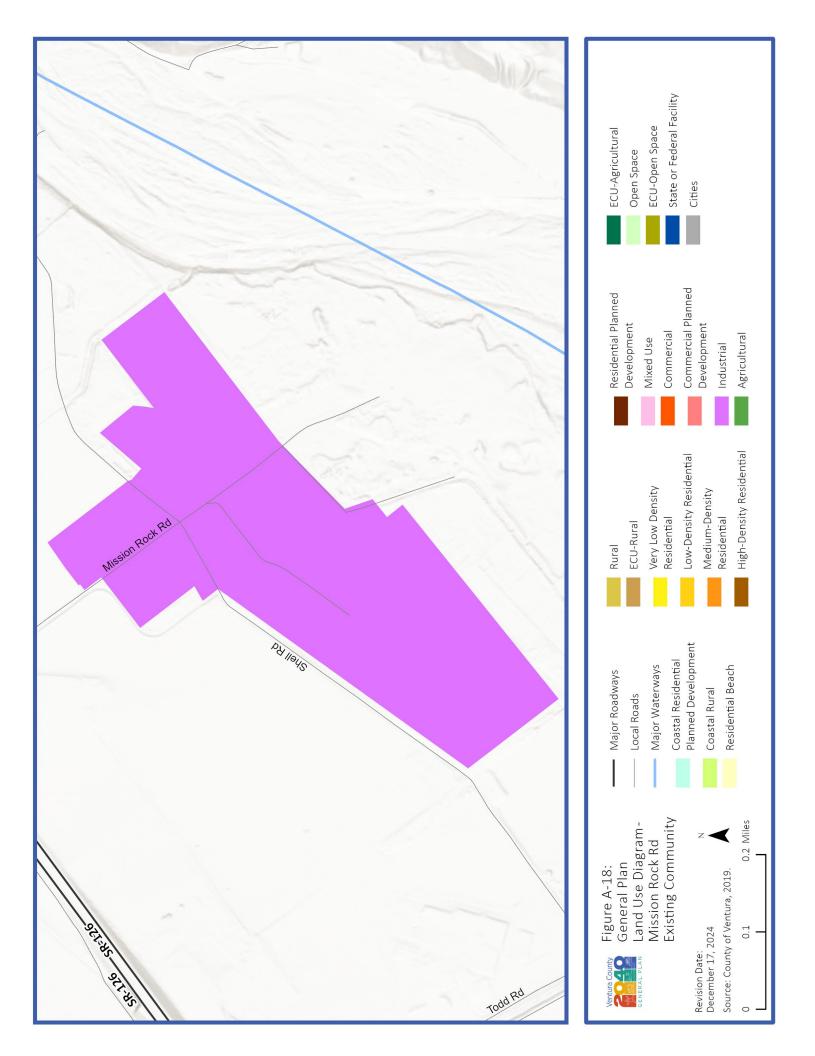

General Plan Land Use Diagram - Area Plans and Existing Community Designated Areas Not Subject to an Area Plan

Appendix A includes the General Plan Land Use Diagrams for lots subject to an Area Plan and within an Existing Community Designated Area Boundary not subject to an Area Plan. Areas within an Existing Community Designated Area Boundary not subject to an Area Plan are mapped in the Land use and Community Character Element in Figure 2-1. Parts of unincorporated Ventura County subject to an Area Plan are mapped in the Land Use and Community Character Element in Figure 2-2.